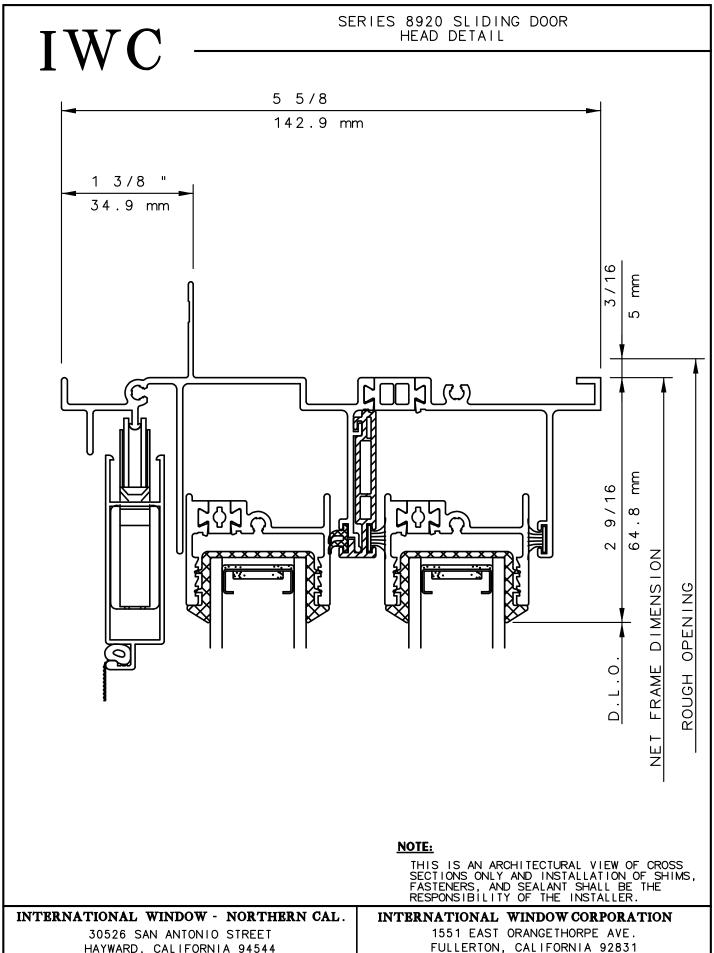

#### NOTE:

THIS IS AN ARCHITECTURAL VIEW OF CROSS SECTIONS ONLY AND INSTALLATION OF SHIMS, FASTENERS, AND SEALANT SHALL BE THE RESPONSIBILITY OF THE INSTALLER.