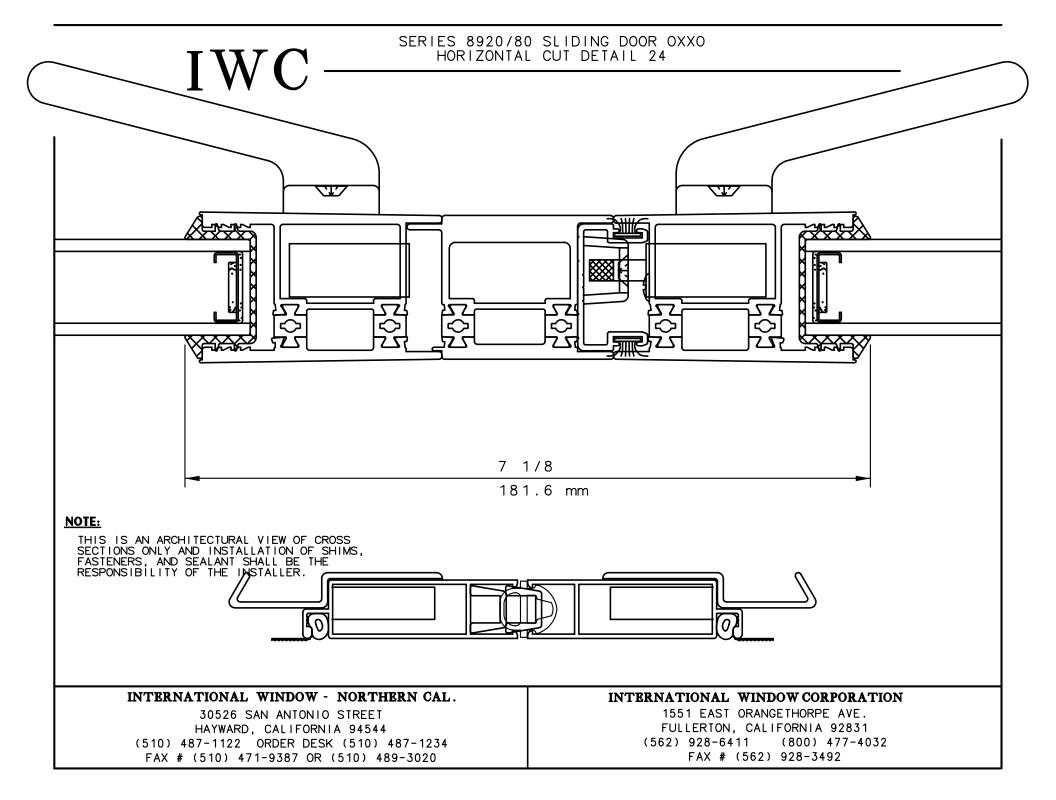

### 8920/80 OXXO SLIDING GLASS DOOR 5 5/8" FRAME

General Notes:

Not to Scale

Due to continual product development, detail and technical data are subject to change without notice
For latest product specifications please go to our website: www.intlwindow.com or contact your IWC Representative
This is an architectural view of cross sections only and installation of shims, fasteners and sealant shall be the responsibility of the installer