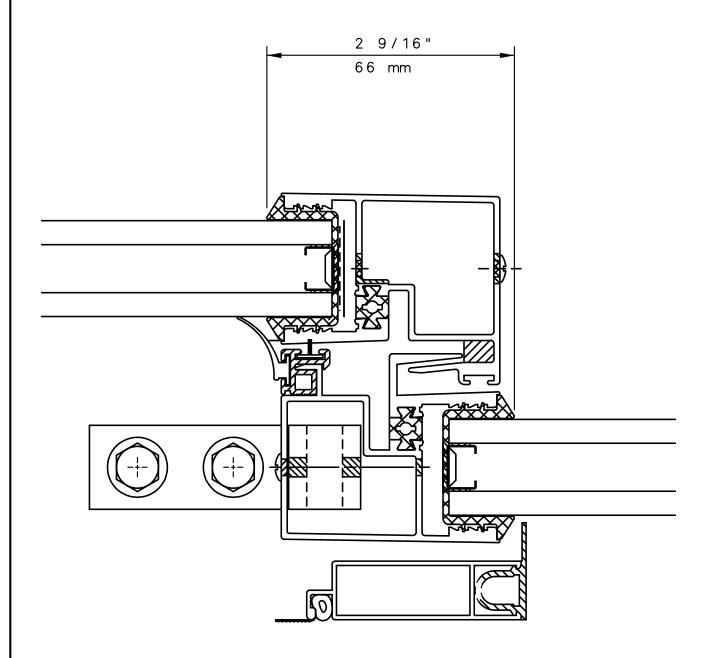

(510) 487-1122 ORDER DESK (510) 487-1234 FAX # (510) 471-9387 OR (510) 489-3020 1551 EAST ORANGETHORPE AVE. FULLERTON, CALIFORNIA 92831 (562) 928-6411 (800) 477-4032 FAX # (562) 928-3492

## SERIES 8920/80 SLIDING DOOR SILL DETAIL 2 **IWC** DIMENSION OPENING 50 FRAME ROUGH თ 0 3/8 თ 4 3 E 5 1/8 3/8 $\Omega$ 130.2 mm 0 NOTE

THIS IS AN ARCHITECTURAL VIEW OF CROSS SECTIONS ONLY AND INSTALLATION OF SHIMS, FASTENERS, AND SEALANT SHALL BE THE RESPONSIBILITY OF THE INSTALLER.

#### INTERNATIONAL WINDOW - NORTHERN CAL.

30526 SAN ANTONIO STREET HAYWARD, CALIFORNIA 94544 (510) 487-1122 ORDER DESK (510) 487-1234 FAX # (510) 471-9387 OR (510) 489-3020

#### INTERNATIONAL WINDOW CORPORATION

1551 EAST ORANGETHORPE AVE. FULLERTON, CALIFORNIA 92831 (562) 928-6411 (800) 477-4032 FAX # (562) 928-3492





#### NOTE:

THIS IS AN ARCHITECTURAL VIEW OF CROSS SECTIONS ONLY AND INSTALLATION OF SHIMS, FASTENERS, AND SEALANT SHALL BE THE RESPONSIBILITY OF THE INSTALLER.

#### INTERNATIONAL WINDOW - NORTHERN CAL.

30526 SAN ANTONIO STREET HAYWARD, CALIFORNIA 94544 (510) 487-1122 ORDER DESK (510) 487-1234 FAX # (510) 471-9387 OR (510) 489-3020

#### INTERNATIONAL WINDOW CORPORATION

1551 E ORANGETHORPE AVE. FULLERTON, CALIFORNIA 92831 (562) 928-6411 (714) 523-8755 FAX # (562) 928-3492

# SERIES 8920 SLIDING DOOR **IWC** FIXED JAMB DETAIL 5 ROUGH OPENING NET FRAME DIMENSION 2 " 1/4" D.L.O. 50 mm 6 mm NOTE: THIS IS AN ARCHITECTURAL VIEW OF CROSS SECTIONS ONLY AND INSTALLATION OF SHIMS, FASTENERS, AND SEALANT SHALL BE THE RESPONSIBILITY OF THE INSTALLER. INTERNATIONAL WINDOW - NORTHERN CAL. INTERNATI