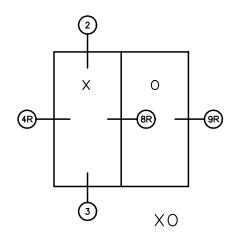

# Pocket Door System

#### SINGLE FIXED MULTI SLIDE DOORS





#### General Notes:

Not to Scale



## Pocket Door System



#### General Notes:

Not to Scale



## Pocket Door System



#### General Notes:

Not to Scale

Due to continual product development, detail and technical data are subject to change without notice For latest product specifications please go to our website: www.intlwindow.com or contact your IWC Representative

This is an architectural view of cross sections only and installation of shims, fasteners and sealant shall be the responsibility of the installer



Rev. 0512 Form: 78P2X\_head.pdf IWC Architectural Design Detail

## Pocket Door System



#### General Notes:

Not to Scale



## Pocket Door System



#### **General Notes:**

Not to Scale



# Pocket Door System





Not to Scale