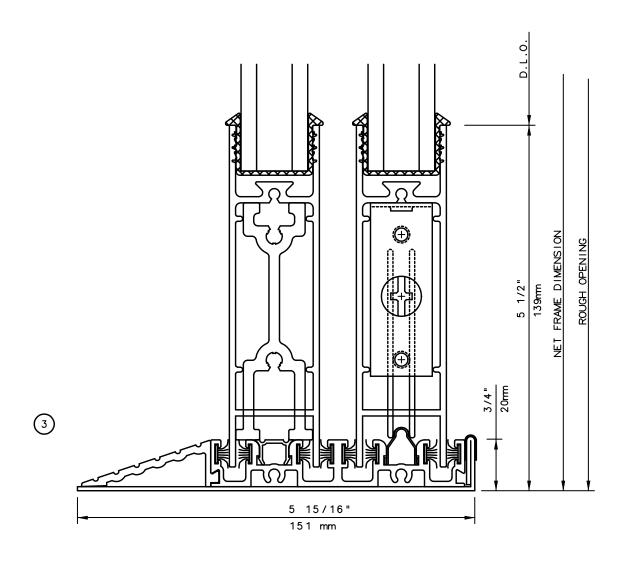

## Pocket Door System

#### General Notes:

Not to Scale

Due to continual product development, detail and technical data are subject to change without notice For latest product specifications please go to our website: www.intlwindow.com or contact your IWC Representative

This is an architectural view of cross sections only and installation of shims, fasteners and sealant shall be the responsibility of the installer

Rev. 0512 Form: 78P2X\_head.pdf IWC Architectural Design Detail