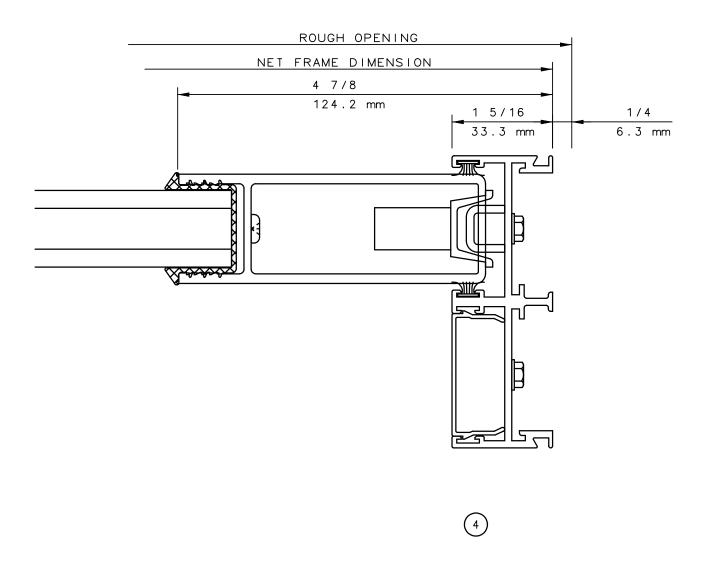

# Pocket Door System

#### SINGLE FIXED MULTI SLIDE DOORS





#### General Notes:

Not to Scale



## Pocket Door System



#### General Notes:

Not to Scale



## Pocket Door System



#### General Notes:

Not to Scale

Due to continual product development, detail and technical data are subject to change without notice For latest product specifications please go to our website: www.intlwindow.com or contact your IWC Representative

This is an architectural view of cross sections only and installation of shims, fasteners and sealant shall be the responsibility of the installer



Rev. 0512 Form: 78P2X\_head.pdf IWC Architectural Design Detail

## Pocket Door System



#### General Notes:

Not to Scale



## Pocket Door System



#### **General Notes:**

Not to Scale



# Pocket Door System





Not to Scale