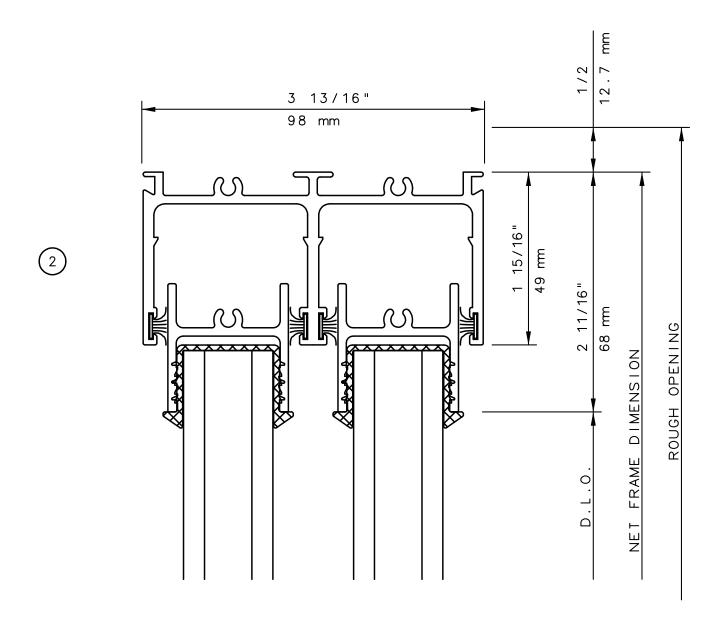

# Pocket Door System

#### SINGLE FIXED MULTI SLIDE DOORS





#### General Notes:

Not to Scale



## Pocket Door System



#### General Notes:

Not to Scale



## Pocket Door System



#### General Notes:

Not to Scale

Due to continual product development, detail and technical data are subject to change without notice For latest product specifications please go to our website: www.intlwindow.com or contact your IWC Representative

This is an architectural view of cross sections only and installation of shims, fasteners and sealant shall be the responsibility of the installer



Rev. 0512 Form: 78P2X\_head.pdf IWC Architectural Design Detail

## Pocket Door System



#### General Notes:

Not to Scale



## Pocket Door System



#### **General Notes:**

Not to Scale



# Pocket Door System





Not to Scale