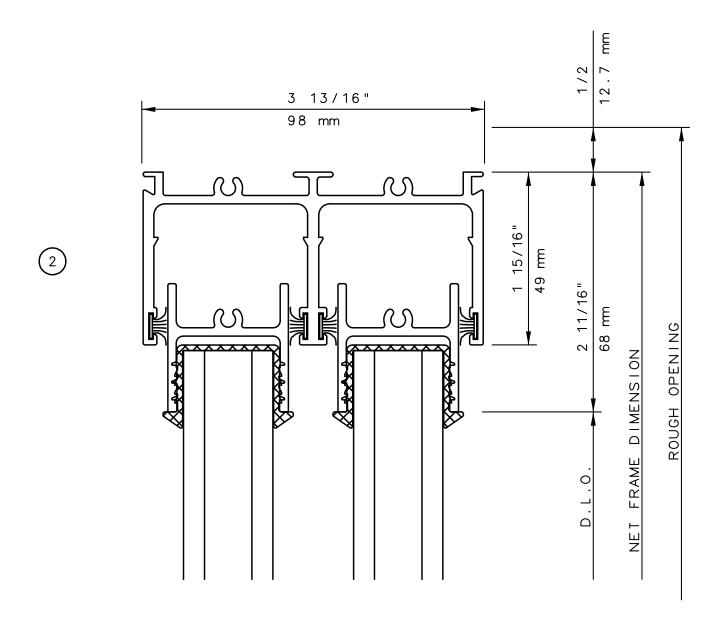

# Pocket Door System

#### SINGLE FIXED MULTI SLIDE DOORS





#### General Notes:

Not to Scale



## Pocket Door System



#### General Notes:

Not to Scale

Due to continual product development, detail and technical data are subject to change without notice
For latest product specifications please go to our website: www.intlwindow.com or contact your IWC Representative

This is an architectural view of cross sections only and installation of shims, fasteners and sealant shall be the responsibility of the installer



Rev. 0612 Form: 780X\_1\_sl\_sl.pdf IWC Architectural Design Detail

## Pocket Door System



#### General Notes:

Not to Scale

Due to continual product development, detail and technical data are subject to change without notice For latest product specifications please go to our website: www.intlwindow.com or contact your IWC Representative

This is an architectural view of cross sections only and installation of shims, fasteners and sealant shall be the responsibility of the installer



Rev. 0512 Form: 78P2X\_head.pdf IWC Architectural Design Detail

## Pocket Door System



#### General Notes:

Not to Scale



## Pocket Door System



#### **General Notes:**

Not to Scale



# Pocket Door System





Not to Scale