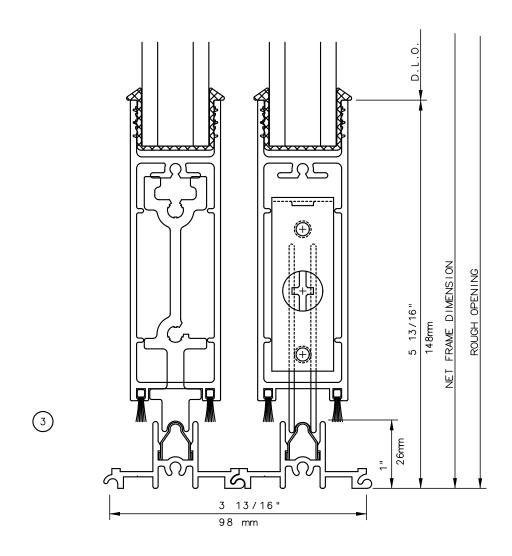

## Pocket Door System

#### General Notes:

Not to Scale

Due to continual product development, detail and technical data are subject to change without notice For latest product specifications please go to our website: www.intlwindow.com or contact your IWC Representative

This is an architectural view of cross sections only and installation of shims, fasteners and sealant shall be the responsibility of the installer

Rev. 0512 Form: 78P2X\_head.pdf IWC Architectural Design Detail