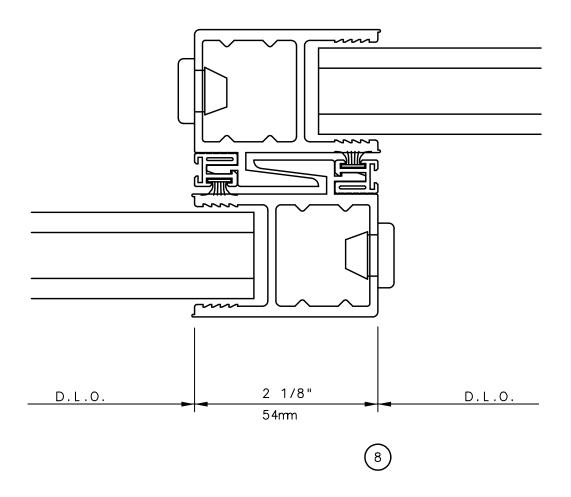

# Pocket Door System

#### SINGLE FIXED MULTI SLIDE DOORS

#### General Notes:

Not to Scale