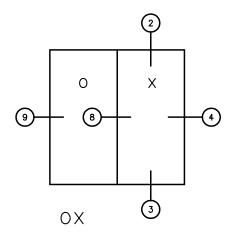

# Pocket Door System

#### SINGLE FIXED MULTI SLIDE DOORS





#### General Notes:

Not to Scale



## Pocket Door System



#### General Notes:

Not to Scale

Due to continual product development, detail and technical data are subject to change without notice For latest product specifications please go to our website: www.intlwindow.com or contact your IWC Representative

This is an architectural view of cross sections only and installation of shims, fasteners and sealant shall be the responsibility of the installer



Rev. 0612 Form: 780X\_1\_1-2\_sl\_sl.pdf
IWC Architectural Design Detail

## Pocket Door System



#### General Notes:

Not to Scale

Due to continual product development, detail and technical data are subject to change without notice For latest product specifications please go to our website: www.intlwindow.com or contact your IWC