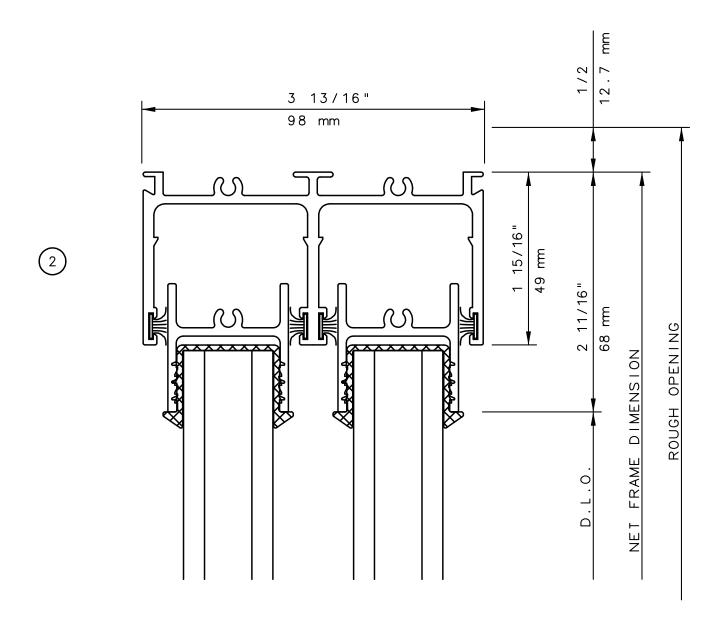

# Pocket Door System

#### SINGLE FIXED MULTI SLIDE DOORS





#### General Notes:

Not to Scale



## Pocket Door System



#### General Notes:

Not to Scale

Due to continual product development, detail and technical data are subject to change without notice For latest product specifications please go to our website: www.intlwindow.com or contact your IWC Representative

This is an architectural view of cross sections only and installation of shims, fasteners and sealant shall be the responsibility of the installer



Rev. 0612 Form: 780X\_1\_1-2\_sl\_sl.pdf
IWC Architectural Design Detail

## Pocket Door System



#### General Notes:

Not to Scale

Due to continual product development, detail and technical data are subject to change without notice For latest product specifications please go to our website: www.intlwindow.com or contact your IWC Representative

This is an architectural view of cross sections only and installation of shims, fasteners and sealant shall be the responsibility of the installer



Rev. 0512 Form: 78P2X\_head.pdf IWC Architectural Design Detail

## Pocket Door System



#### General Notes:

Not to Scale



## Pocket Door System



#### **General Notes:**

Not to Scale



# Pocket Door System





Not to Scale