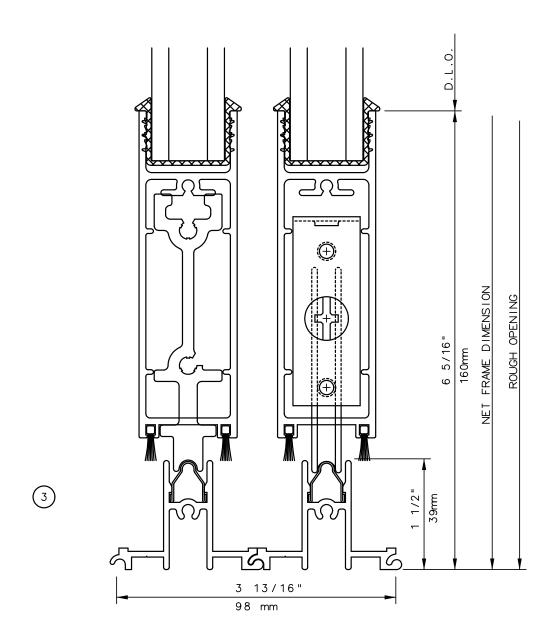

## Pocket Door System

#### General Notes:

Not to Scale

Due to continual product development, detail and technical data are subject to change without notice For latest product specifications please go to our website: www.intlwindow.com or contact your IWC Representative

This is an architectural view of cross sections only and installation of shims, fasteners and sealant shall be the responsibility of the installer

Rev. 0512 Form: 78P2X\_head.pdf IWC Architectural Design Detail