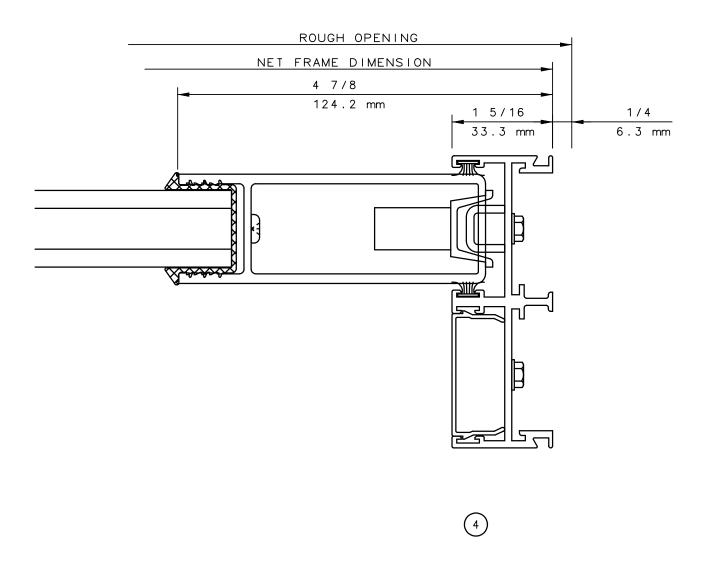

## Pocket Door System

#### General Notes:

Not to Scale

Due to continual product development, detail and technical data are subject to change without notice For latest product specifications please go to our website: www.intlwindow.com or contact your IWC Representative

This is an architectural view of cross sections only and installation of shims, fasteners and sealant shall be the responsibility of the installer

Rev. 0612 Form: 780X\_1\_1-2\_sl\_sl.pdf
IWC Architectural Design Detail