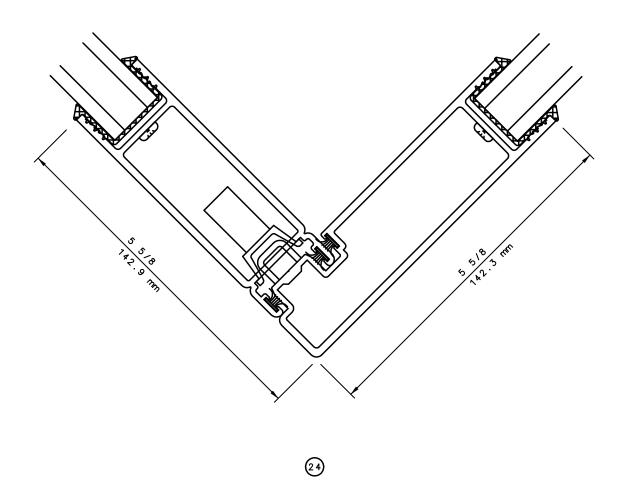

## Pocket Door System

## 90° SIDED FIXED MULTI SLIDE DOORS (STD FEMALE LEFT SIDE)



#### General Notes:

Not to Scale



# Pocket Door System



#### General Notes:

Not to Scale



## Pocket Door System



#### General Notes:

Not to Scale

Due to continual product development, detail and technical data are subject to change without notice For latest product specifications please go to our website: www.intlwindow.com or contact your IWC Representative

This is an architectural view of cross sections only and installation of shims, fasteners and sealant shall be the responsibility of the installer



Rev. 0512 Form: 78P2X\_head.pdf IWC Architectural Design Detail

# Pocket Door System



#### General Notes:

Not to Scale



# Pocket Door System



#### General Notes:

Not to Scale



# Pocket Door System





Not to Scale