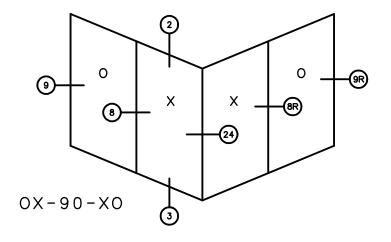

## Pocket Door System

## 90° SIDED FIXED MULTI SLIDE DOORS (STD FEMALE LEFT SIDE)