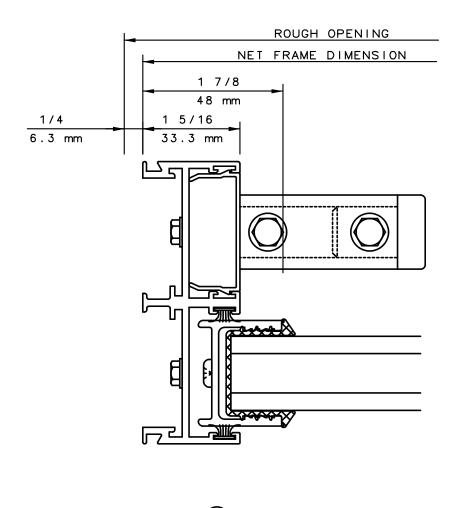

em

## 90° SIDED FIXED MULTI SLIDE DOORS (STD FEMALE LEFT SIDE)



#### General Notes:

Not to Scale



# Pocket Door System



#### General Notes:

Not to Scale



## Pocket Door System



#### General Notes:

Not to Scale

Due to continual product development, detail and technical data are subject to change without notice For latest product specifications please go to our website: www.intlwindow.com or contact your IWC Representative

This is an architectural view of cross sections only and installation of shims, fasteners and sealant shall be the responsibility of the installer



Rev. 0512 Form: 78P2X\_head.pdf IWC Architectural Design Detail

# Pocket Door System



#### General Notes:

Not to Scale



# Pocket Door System



#### General Notes:

Not to Scale



# Pocket Door System





Not to Scale