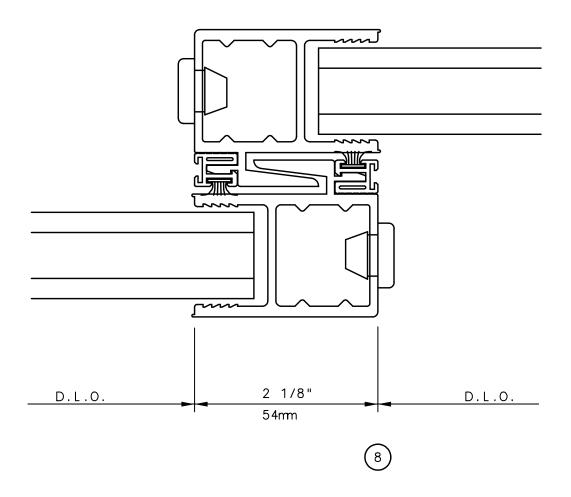

## Pocket Door System

## 90° SIDED FIXED MULTI SLIDE DOORS (STD FEMALE LEFT SIDE)



#### General Notes:

Not to Scale



# Pocket Door System



#### General Notes:

Not to Scale



## Pocket Door System



#### General Notes:

Not to Scale

Due to continual product development, detail and technical data are subject to change without notice For latest product specifications please go to our website: www.intlwindow.com or contact your IWC Representative

This is an architectural view of cross sections only and installation of shims, fasteners and sealant shall be the responsibility of the installer



Rev. 0512 Form: 78P2X\_head.pdf IWC Architectural Design Detail

# Pocket Door System



#### General Notes:

Not to Scale



# Pocket Door System



#### General Notes:

Not to Scale



# Pocket Door System





Not to Scale