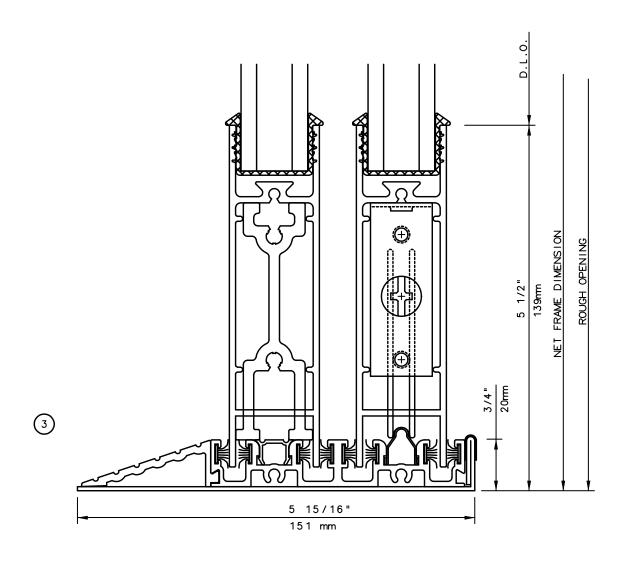

## Pocket Door System

## 90° SIDED FIXED MULTI SLIDE DOORS (STD FEMALE LEFT SIDE)



#### General Notes:

Not to Scale



# Pocket Door System



#### General Notes:

Not to Scale



## Pocket Door System



#### General Notes:

Not to Scale

Due to continual product development, detail and technical data are subject to change without notice For latest product specifications please go to our website: www.intlwindow.com or contact your IWC Representative

This is an architectural view of cross sections only and installation of shims, fasteners and sealant shall be the responsibility of the installer



Rev. 0512 Form: 78P2X\_head.pdf IWC Architectural Design Detail

# Pocket Door System



#### General Notes:

Not to Scale



# Pocket Door System



#### General Notes:

Not to Scale



# Pocket Door System





Not to Scale