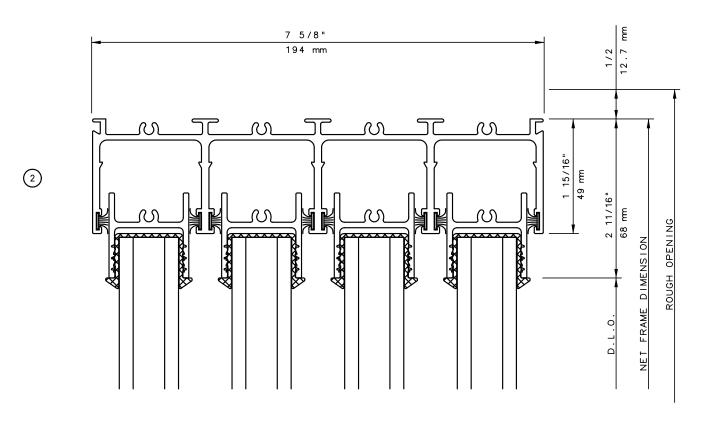

General Notes:

Not to Scale

Due to continual product development, detail and technical data are subject to change without notice

For latest product specifications please go to our website: www.intlwindow.com or contact your IWC Representative

This is an architectural view of cross sections only and installation of shims, fasteners and sealant shall be the responsibility of the installer

General Notes:

Not to Scale

Due to continual product development, detail and technical data are subject to change without notice

For latest product specifications please go to our website: www.intlwindow.com or contact your IWC Representative

This is an architectural view of cross sections only and installation of shims, fasteners and sealant shall be the responsibility of the installer