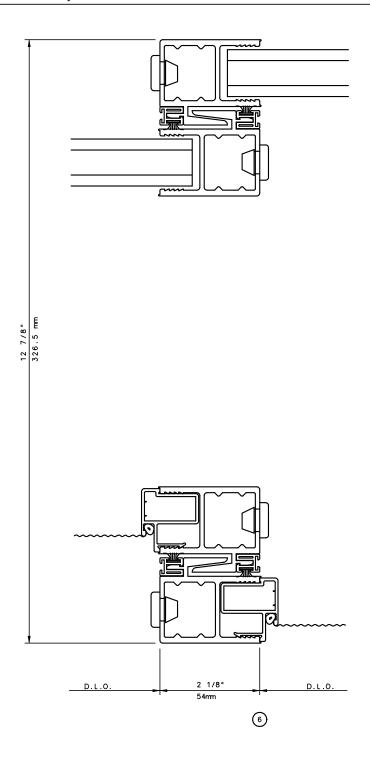

allation of shims, fasteners and sealant shall be the responsibility of the installer



Rev. 0612 Form: Multi elev 04X.pdf IWC Architectural Design Detail

# Pocket Door System



### General Notes:

Not to Scale



# Pocket Door System



### General Notes:

Not to Scale



# Pocket Door System



### General Notes:

Not to Scale

Due to continual product development, detail and technical data are subject to change without notice

For latest product specifications please go to our website: www.intlwindow.com or contact your IWC Representative

This is an architectural view of cross sections only and installation of shims, fasteners and sealant shall be the responsibility of the installer



Rev. 0612 Form: 7804X\_intrlk\_5\_scrn.pdf IWC Architectural Design Detail

# Pocket Door System



#### **General Notes:**

Not to Scale

Due to continual product development, detail and technical data are subject to change without notice For latest product specifications please go to our website: www.intlwindow.com or contact your IWC Representative

This is an architectural view of cross sections only and installation of shims, fasteners and sealant shall be the responsibility of the installer



# Pocket Door System





#### **General Notes:**

Not to Scale

Due to continual product development, detail and technical data are subject to change without notice For latest product specifications please go to our website: www.intlwindow.com or contact your IWC Representative

This is an architectural view of cross sections only and installation of shims, fasteners and sealant shall be t