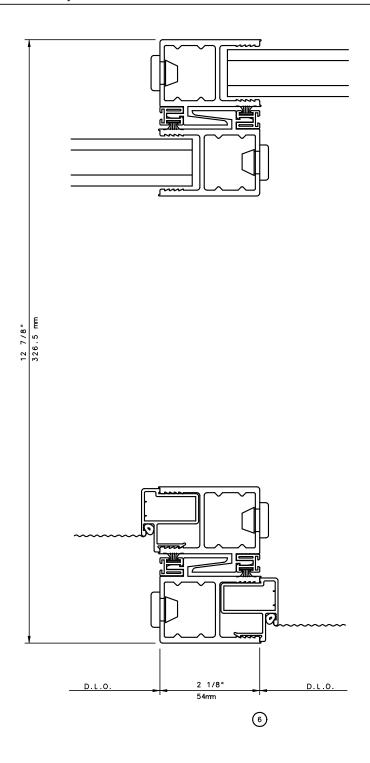

an architectural view of cross sections only and installation of shims, fasteners and sealant shall be the responsibility of the installer



Rev. 0612 Form: 7804X\_1\_sl\_sl\_sc.pdf
IWC Architectural Design Detail

# Pocket Door System



### General Notes:

Not to Scale



# Pocket Door System



### General Notes:

Not to Scale

Due to continual product development, detail and technical data are subject to change without notice

For latest product specifications please go to our website: www.intlwindow.com or contact your IWC Representative

This is an architectural view of cross sections only and installation of shims, fasteners and sealant shall be the responsibility of the installer



Rev. 0612 Form: 7804X\_intrlk\_5\_scrn.pdf IWC Architectural Design Detail

# Pocket Door System



#### **General Notes:**

Not to Scale

Due to continual product development, detail and technical data are subject to change without notice For latest product specifications please go to our website: www.intlwindow.com or contact your IWC Representative

This is an architectural view of cross sections only and installation of shims, fasteners and sealant shall be the responsibility of the installer



# Pocket Door System





#### **General Notes:**

Not to Scale

Due to continual product development, detail and technical data are subject to change without notice For latest product specifications please go to our website: www.intlwindow.com or contact your IWC Representative

This is an architectural view of cross sections only and installation of shims, fasteners and sealant shall be t