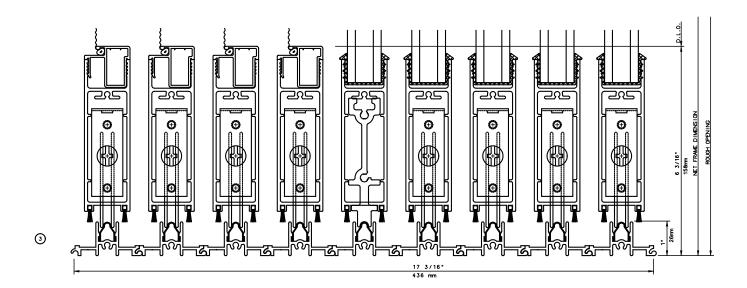

# Pocket Door System

### SINGLE FIXED MULTI SLIDE DOORS





### General Notes:

Not to Scale

Due to continual product development, detail and technical data are subject to change without notice
For latest product specifications please go to our website: www.intlwindow.com or contact your IWC Representative
This is an architectural view of cross sections only and installation of shims, fasteners and sealant shall be the responsibility of the installer



Rev. 0612 Form: Multi elev 04X.pdf IWC Architectural Design Detail

# Pocket Door System



General Notes:

Not to Scale

Due to continual product development, detail and technical data are subject to change without notice
For latest product specifications please go to our website: www.intlwindow.com or contact your IWC Representative
This is an architectural view of cross sections only and installation of shims, fasteners and sealant shall be the responsibility of the installer



Rev. 0612 Form: 7804X\_1\_sl\_sl\_sc.pdf
IWC Architectural Design Detail

# Pocket Door System



### General Notes:

Not to Scale



# Pocket Door System



### General Notes:

Not to Scale

Due to continual product development, detail and technical data are subject to change without notice

For latest product specifications please go to our website: www.intlwindow.com or contact your IWC Representa