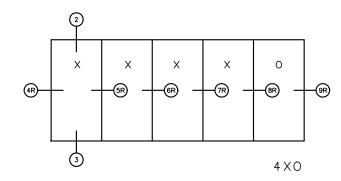

# Pocket Door System

General Notes:

Not to Scale

Due to continual product development, detail and technical data are subject to change without notice
For latest product specifications please go to our website: www.intlwindow.com or contact your IWC Representative
This is an architectural view of cross sections only and installation of shims, fasteners and sealant shall be the responsibility of the installer

Rev. 0612 Form: 7804X\_1\_sl\_sl\_sc.pdf
IWC Architectural Design Detail