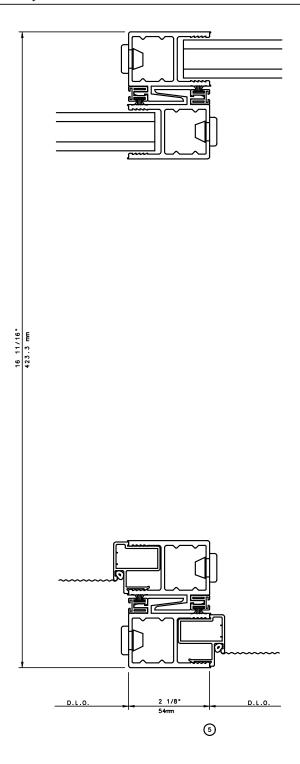

# Pocket Door System

General Notes:

Not to Scale

Due to continual product development, detail and technical data are subject to change without notice
For latest product specifications please go to our website: www.intlwindow.com or contact your IWC Representative
This is an architectural view of cross sections only and installation of shims, fasteners and sealant shall be the responsibility of the installer

Rev. 0612 Form: 7804X\_1\_sl\_sl\_sc.pdf
IWC Architectural Design Detail