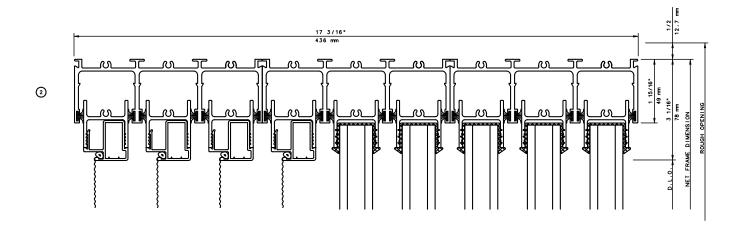

# Pocket Door System

### General Notes:

Not to Scale

Due to continual product development, detail and technical data are subject to change without notice

For latest product specifications please go to our website: www.intlwindow.com or contact your IWC Representative

This is an architectural view of cross sections only and installation of shims, fasteners and sealant shall be the responsibility of the installer

Rev. 0612 Form: 7804X\_intrlk\_5\_scrn.pdf IWC Architectural Design Detail