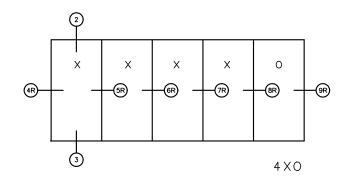

## Pocket Door System

#### General Notes:

Not to Scale

Due to continual product development, detail and technical data are subject to change without notice

For latest product specifications please go to our website: www.intlwindow.com or contact your IWC Representative

This is an architectural view of cross sections only and installation of shims, fasteners and sealant shall be the responsibility of the installer

Rev. 0612 Form: 7804X\_1\_1-2\_sl\_sl.pdf IWC Architectural Design Detail