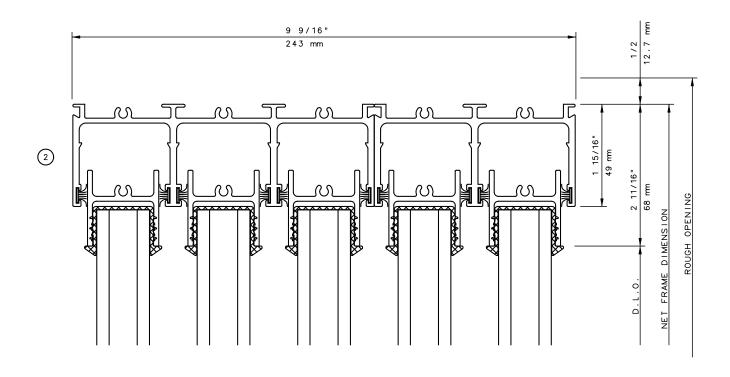

e: www.intlwindow.com or contact your IWC Representative
This is an architectural view of cross sections only and installation of shims, fasteners and sealant shall be the responsibility of the installer



Rev. 0612 Form: Multi elev 04X.pdf IWC Architectural Design Detail

## Pocket Door System



#### General Notes:

Not to Scale

Due to continual product development, detail and technical data are subject to change without notice

For latest product specifications please go to our website: www.intlwindow.com or contact your IWC Representative

This is an architectural view of cross sections only and installation of shims, fasteners and sealant shall be the responsibility of the installer



Rev. 0612 Form: 7804X\_1\_1-2\_sl\_sl.pdf IWC Architectural Design Detail

## Pocket Door System



#### General Notes:

Not to Scale



# Pocket Door System



#### **General Notes:**

Not to Scale



## Pocket Door System



#### General Notes:

Not to Scale



## Pocket Door System



#### **General Notes:**

Not to Scale



# Pocket Door System



#### General Notes:

Not to Scale



## Pocket Door System



#### **General Notes:**

Not to Scale



# Pocket Door System





Not to Scale