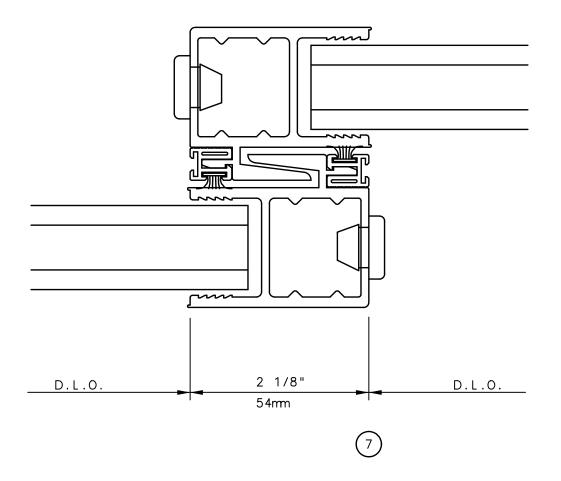

the installer



Rev. 0612 Form: Multi elev 04X.pdf IWC Architectural Design Detail

## Pocket Door System



#### General Notes:

Not to Scale

Due to continual product development, detail and technical data are subject to change without notice

For latest product specifications please go to our website: www.intlwindow.com or contact your IWC Representative

This is an architectural view of cross sections only and installation of shims, fasteners and sealant shall be the responsibility of the installer



Rev. 0612 Form: 7804X\_1\_1-2\_sl\_sl.pdf IWC Architectural Design Detail

## Pocket Door System



#### General Notes:

Not to Scale



# Pocket Door System



#### **General Notes:**

Not to Scale



## Pocket Door System



#### General Notes:

Not to Scale



## Pocket Door System



#### **General Notes:**

Not to Scale



# Pocket Door System



#### General Notes:

Not to Scale



## Pocket Door System



#### **General Notes:**

Not to Scale



# Pocket Door System





Not to Scale