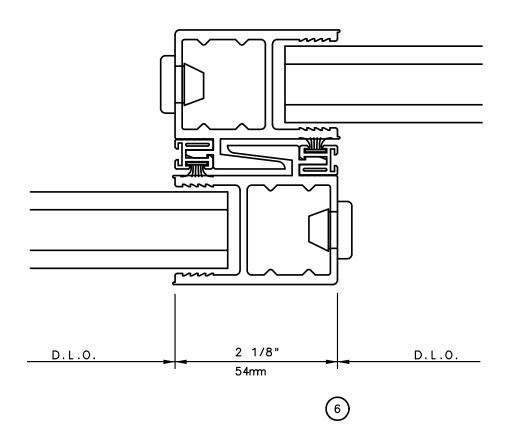

## Pocket Door System

#### General Notes:

Not to Scale

Due to continual product development, detail and technical data are subject to change without notice

For latest product specifications please go to our website: www.intlwindow.com or contact your IWC Representative

This is an architectural view of cross sections only and installation of shims, fasteners and sealant shall be the responsibility of the installer

Rev. 0612 Form: 7804X\_1\_1-2\_sl\_sl.pdf IWC Architectural Design Detail