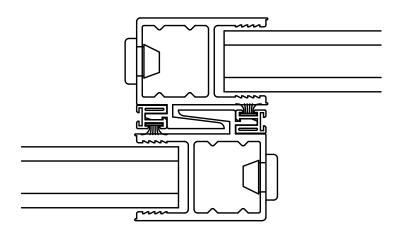

This is an architectural view of cross sections only and installation of shims, fasteners and sealant shall be the responsibility of the installer