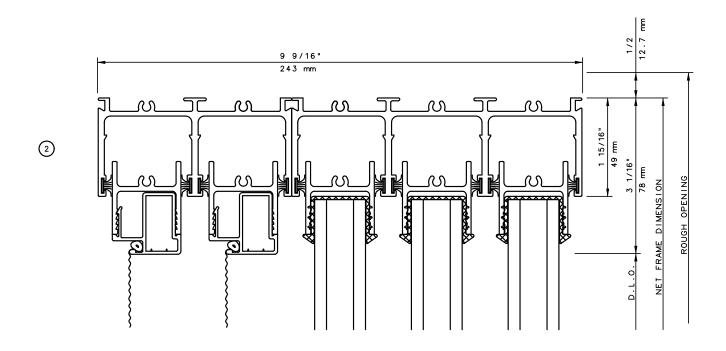

This is an architectural view of cross sections only and installation of shims, fasteners and sealant shall be the responsibility of the installer