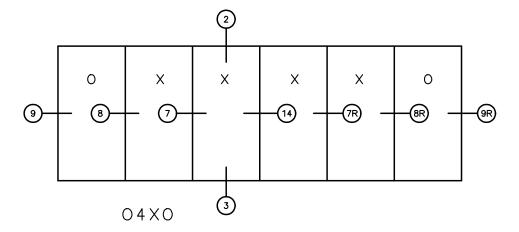

## Pocket Door System

## 2 SIDED FIXED MULTI SLIDE DOORS (STD FEMALE LEFT SIDE)



#### General Notes:

Not to Scale



# Pocket Door System



#### General Notes:

Not to Scale



# Pocket Door System



#### General Notes:

Not to Scale



# Pocket Door System





#### **General Notes:**

Not to Scale

Due to continual product development, detail and technical data are subject to change without notice For latest product specifications please go to our website: www.intlwindow.com or contact your IWC Representative

This is an architectural view of cross sections only and installation of shims, fasteners and sealant shall be the responsibility of the installer



# Pocket Door System



#### General Notes:

Not to Scale



## Pocket Door System



#### General Notes:

Not to Scale

Due to continual product development, detail and technical data are subject to change w