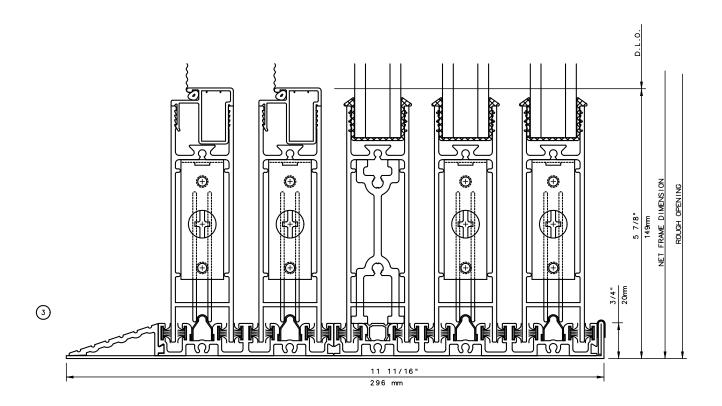

This is an architectural view of cross sections only and installation of shims, fasteners and sealant shall be the responsibility of the installer