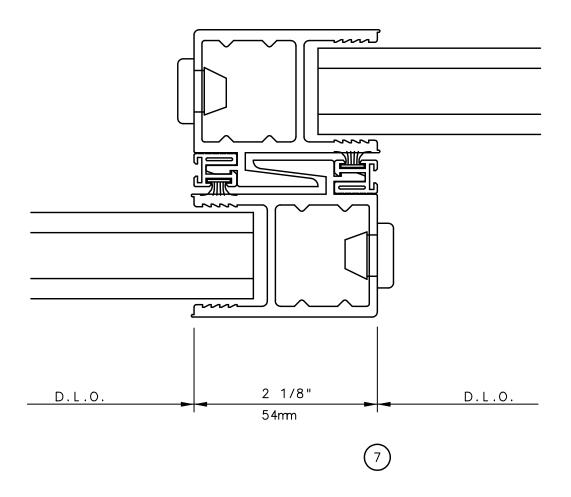

website: www.intlwindow.com or contact your IWC Representative
This is an architectural view of cross sections only and installation of shims, fasteners and sealant shall be the responsibility of the installer



Rev. 0612 Form: 7802X\_surf\_sl\_sl.pdf IWC Architectural Design Detail

# Pocket Door System



#### General Notes:

Not to Scale

Due to continual product development, detail and technical data are subject to change without notice

For latest product specifications please go to our website: www.intlwindow.com or contact your IWC Representative

This is an architectural view of cross sections only and installation of shims, fasteners and sealant shall be the responsibility of the installer



Rev. 0512 Form: 78P3X\_head.pdf IWC Architectural Design Detail

## Pocket Door System



#### **General Notes:**

Not to Scale



## Pocket Door System



#### General Notes:

Not to Scale



## Pocket Door System



#### General Notes:

Not to Scale



## Pocket Door System



#### General Notes:

Not to Scale