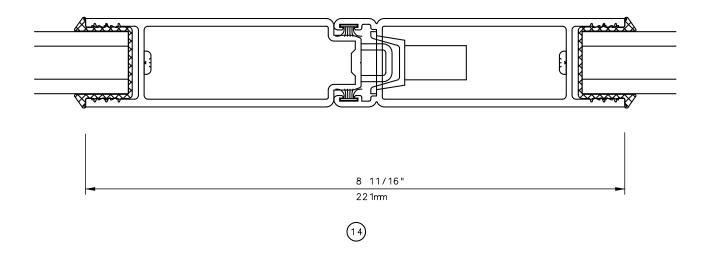

tion of shims, fasteners and sealant shall be the responsibility of the installer



Rev. 0612 Form: 7802X\_surf\_sl\_sl.pdf IWC Architectural Design Detail

# Pocket Door System



#### General Notes:

Not to Scale

Due to continual product development, detail and technical data are subject to change without notice

For latest product specifications please go to our website: www.intlwindow.com or contact your IWC Representative

This is an architectural view of cross sections only and installation of shims, fasteners and sealant shall be the responsibility of the installer



Rev. 0512 Form: 78P3X\_head.pdf IWC Architectural Design Detail

## Pocket Door System



#### **General Notes:**

Not to Scale



## Pocket Door System



#### General Notes:

Not to Scale



## Pocket Door System



#### General Notes:

Not to Scale



## Pocket Door System



#### General Notes:

Not to Scale