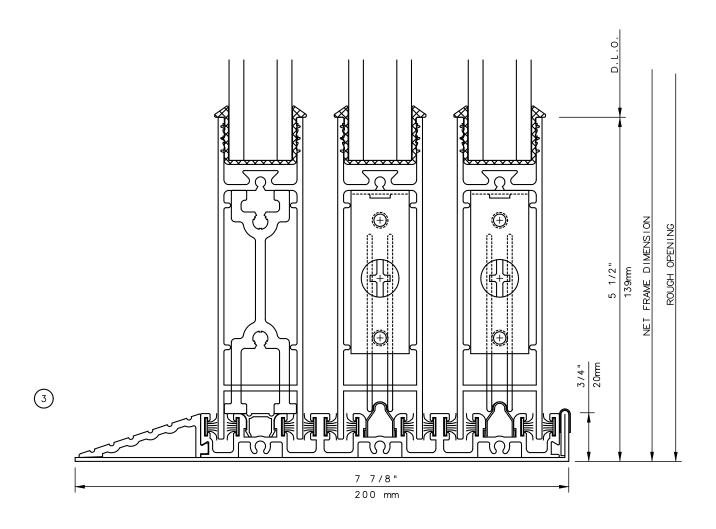

# Pocket Door System

#### General Notes:

Not to Scale

Due to continual product development, detail and technical data are subject to change without notice

For latest product specifications please go to our website: www.intlwindow.com or contact your IWC Representative

This is an architectural view of cross sections only and installation of shims, fasteners and sealant shall be the responsibility of the installer

Rev. 0512 Form: 78P3X\_head.pdf IWC Architectural Design Detail