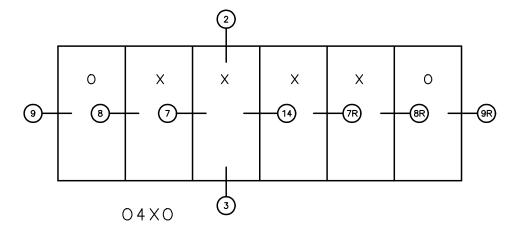

## Pocket Door System

## 2 SIDED FIXED MULTI SLIDE DOORS (STD FEMALE LEFT SIDE)



#### General Notes:

Not to Scale



# Pocket Door System



#### General Notes:

Not to Scale

Due to continual product development, detail and technical data are subject to change without notice
For latest product specifications please go to our website: www.intlwindow.com or contact your IWC Representative
This is an architectural view of cross sections only and installation of shims, fasteners and sealant shall be the responsibility of the installer



Rev. 0612 Form: 7802X\_surf\_sl\_sl.pdf IWC Architectural Design Detail

# Pocket Door System



#### General Notes:

Not to Scale

Due to continual product development, detail and technical data are subject to change without notice

For latest product specifications please go to our website: www.intlwindow.com or contact your IWC Repr