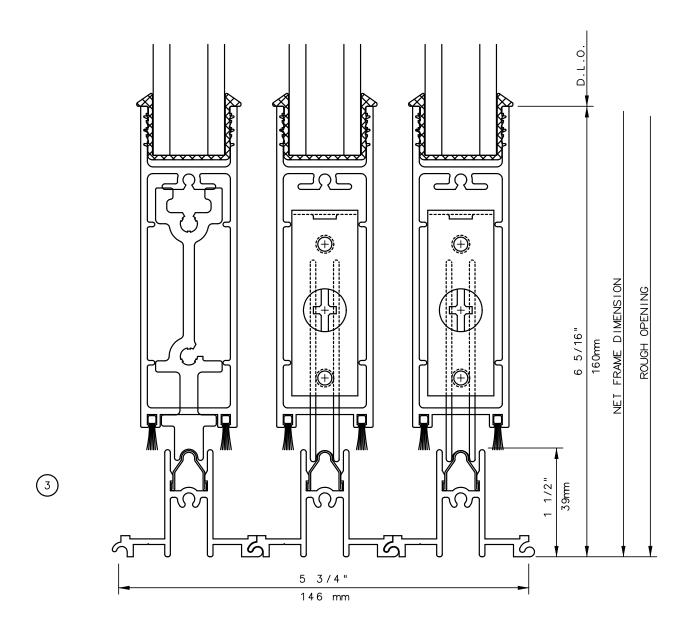

General Notes:

Not to Scale

Due to continual product development, detail and technical data are subject to change without notice

For latest product specifications please go to our website: www.intlwindow.com or contact your IWC Representative

This is an architectural view of cross sections only and installation of shims, fasteners and sealant shall be the responsibility of the installer

General Notes:

Not to Scale

Due to continual product development, detail and technical data are subject to change without notice

For latest product specifications please go to our website: www.intlwindow.com or contact your IWC Representative

This is an architectural view of cross sections only and installation of shims, fasteners and sealant shall be the responsibility of the installer