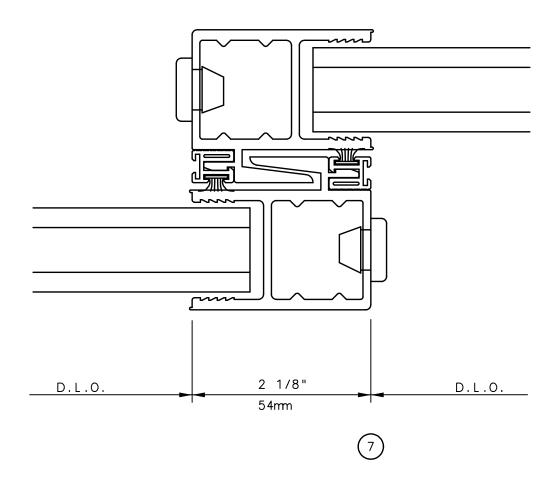

# Pocket Door System

#### General Notes:

Not to Scale

Due to continual product development, detail and technical data are subject to change without notice

For latest product specifications please go to our website: www.intlwindow.com or contact your IWC Representative

This is an architectural view of cross sections only and installation of shims, fasteners and sealant shall be the responsibility of the installer

Rev. 0612 Form: 7803X\_1\_1-2\_sl\_sl.pdf IWC Architectural Design Detail