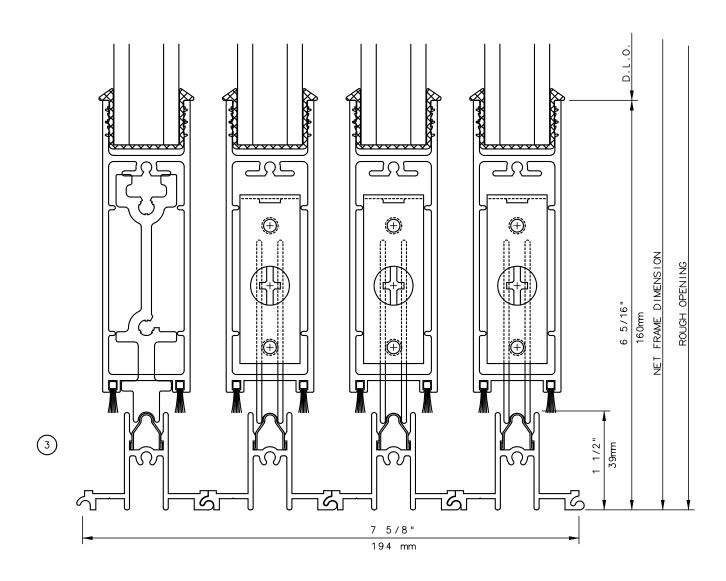

# Pocket Door System

### SINGLE FIXED MULTI SLIDE DOORS





#### General Notes:

Not to Scale



# Pocket Door System



#### General Notes:

Not to Scale

Due to continual product development, detail and technical data are subject to change without notice

For latest product specifications please go to our website: www.intlwindow.com or contact your IWC Representative

This is an architectural view of cross sections only and installation of shims, fasteners and sealant shall be the responsibility of the installer



Rev. 0612 Form: 7803X\_1\_1-2\_sl\_sl.pdf IWC Architectural Design Detail

# Pocket Door System



#### General Notes:

Not to Scale



# Pocket Door System



#### General Notes:

Not to Scale



# Pocket Door System



#### General Notes:

Not to Scale



# Pocket Door System



#### General Notes:

Not to Scale



## Pocket Door System



#### **General Notes:**

Not to Scale



## Pocket D