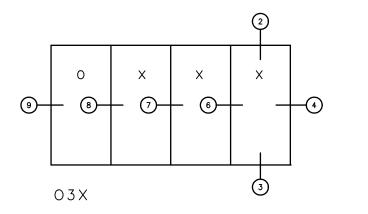

# Pocket Door System

### SINGLE FIXED MULTI SLIDE DOORS

#### General Notes:

Not to Scale