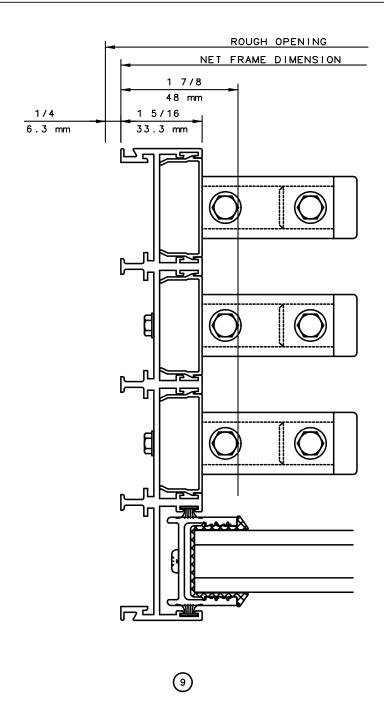

# Pocket Door System

### SINGLE FIXED MULTI SLIDE DOORS

#### General Notes:

Not to Scale