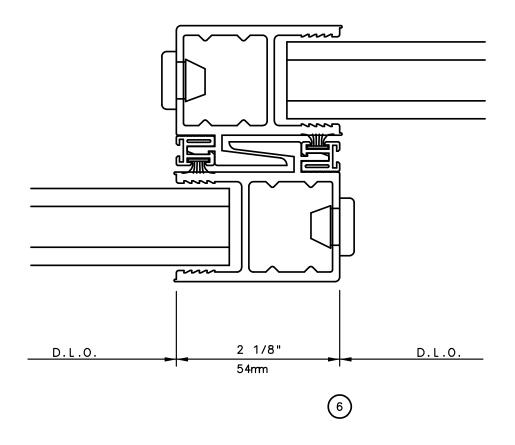

# Pocket Door System

### SINGLE FIXED MULTI SLIDE DOORS

#### General Notes:

Not to Scale