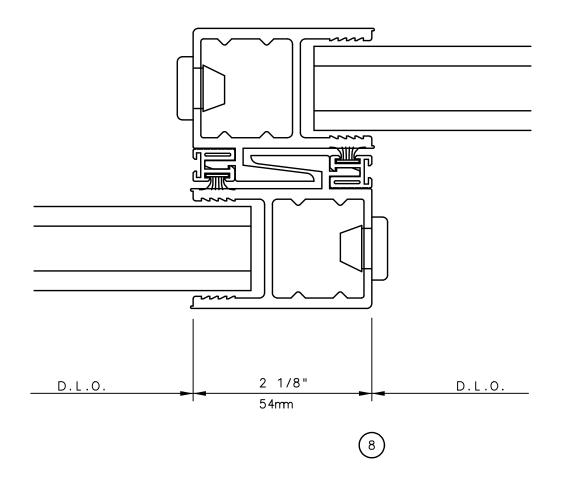

ket Door System

### SINGLE FIXED MULTI SLIDE DOORS





#### General Notes:

Not to Scale



# Pocket Door System



#### General Notes:

Not to Scale

Due to continual product development, detail and technical data are subject to change without notice

For latest product specifications please go to our website: www.intlwindow.com or contact your IWC Representative

This is an architectural view of cross sections only and installation of shims, fasteners and sealant shall be the responsibility of the installer



Rev. 0612 Form: 7803X\_1\_1-2\_sl\_sl.pdf IWC Architectural Design Detail

# Pocket Door System



#### General Notes:

Not to Scale



# Pocket Door System



#### General Notes:

Not to Scale



# Pocket Door System



#### General Notes:

Not to Scale



# Pocket Door System



#### General Notes:

Not to Scale



## Pocket Door System



#### **General Notes:**

Not to Scale



## Pocket Door System



#### **General Notes:**

Not to Scale