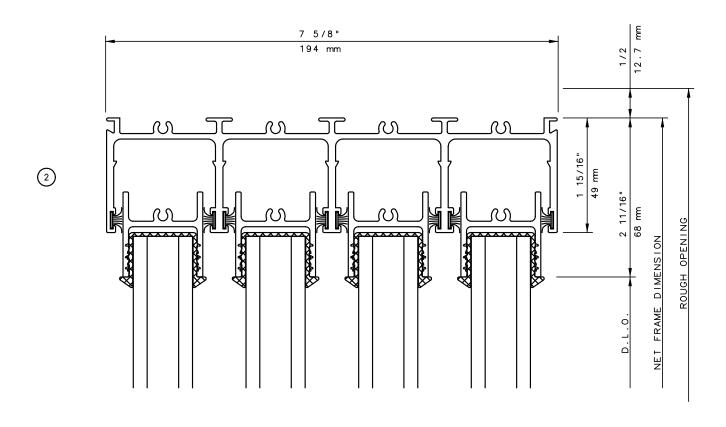

# Pocket Door System

### SINGLE FIXED MULTI SLIDE DOORS





#### General Notes:

Not to Scale



# Pocket Door System



#### General Notes:

Not to Scale

Due to continual product development, detail and technical data are subject to change without notice

For latest product specifications please go to our website: www.intlwindow.com or contact your IWC Representative

This is an architectural view of cross sections only and installation of shims, fasteners and sealant shall be the responsibility of the installer



Rev. 0612 Form: 7803X\_1\_1-2\_sl\_sl.pdf IWC Architectural Design Detail

# Pocket Door System



#### General Notes:

Not to Scale



# Pocket Door System



#### General Notes:

Not to Scale



# Pocket Door System



#### General Notes:

Not to Scale



# Pocket Door System



#### General Notes:

Not to Scale



## Pocket Door System



#### **General Notes:**

Not to Scale



## Pocket Door System



#### **General Notes:**

Not to Scale