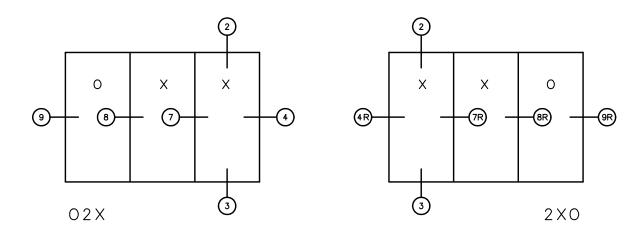

## Pocket Door System

#### SINGLE FIXED MULTI SLIDE DOORS



#### **General Notes:**

Not to Scale

Due to continual product development, detail and technical data are subject to change without notice
For latest product specifications please go to our website: www.intlwindow.com or contact your IWC Representative
This is an architectural view of cross sections only and installation of shims, fasteners and sealant shall be the responsibility of the installer



# Pocket Door System





Not to Scale

Due to continual product development, detail and technical data are subject to change without notice For latest product specifications please go to our website: www.intlwindow.com or contact your IWC Representative

This is an architectural view of cross sections only and installation of shims, fasteners and sealant shall be the responsibility of the i