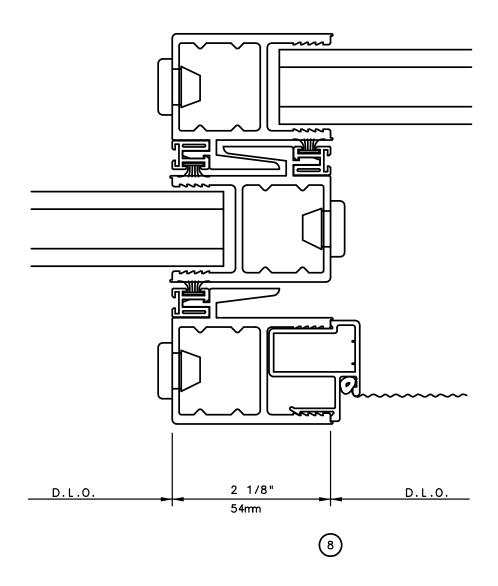

# Pocket Door System

Not to Scale

Due to continual product development, detail and technical data are subject to change without notice For latest product specifications please go to our website: www.intlwindow.com or contact your IWC Representative

This is an architectural view of cross sections only and installation of shims, fasteners and sealant shall be the responsibility of the installer

Rev. 0612 Form: 7802X\_1\_sl\_sl\_sc.pdf
IWC Architectural Design Detail