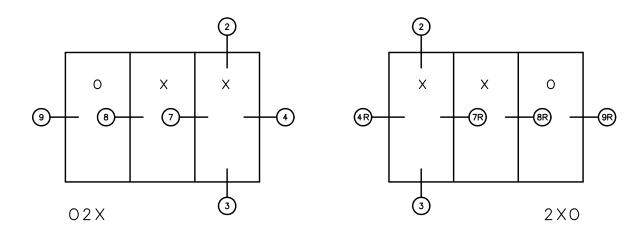

## Pocket Door System

#### SINGLE FIXED MULTI SLIDE DOORS



#### **General Notes:**

Not to Scale



# Pocket Door System



#### General Notes:

Not to Scale



# Pocket Door System



#### General Notes:

Not to Scale



# Pocket Door System





#### **General Notes:**

Not to Scale

Due to continual product development, detail and technical data are subject to change without notice For latest product specifications please go to our website: www.intlwindow.com or contact your IWC Representative

This is an architectural view of cross sections only and installation of shims, fasteners and sealant shall be the responsibility of the installer



# Pocket Door System



#### General Notes:

Not to Scale



## Pocket Door System



#### General Notes:

Not to Scale

Due to continual product development, detail and technical data are subject to chan