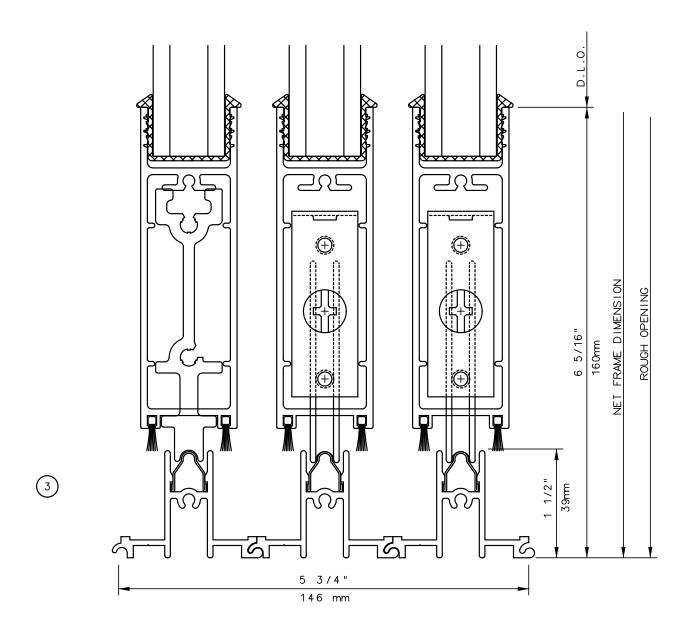

# Pocket Door System

### General Notes:

Not to Scale

Due to continual product development, detail and technical data are subject to change without notice For latest product specifications please go to our website: www.intlwindow.com or contact your IWC Representative

This is an architectural view of cross sections only and installation of shims, fasteners and sealant shall be the responsibility of the installer

Rev. 0612 Form: 7802X\_1\_1-2\_sl\_sl.pdf IWC Architectural Design Detail