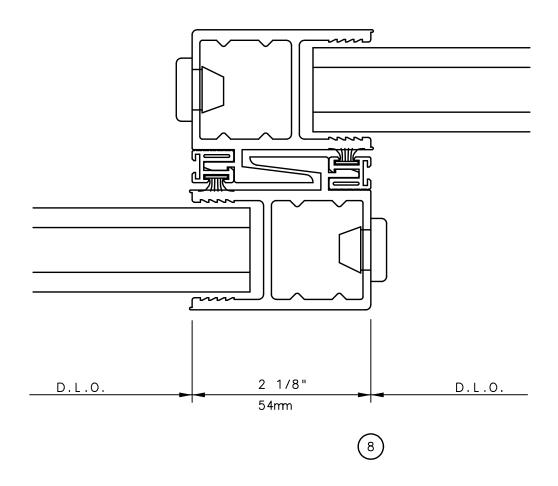

# Pocket Door System

### SINGLE FIXED MULTI SLIDE DOORS

#### **General Notes:**

Not to Scale