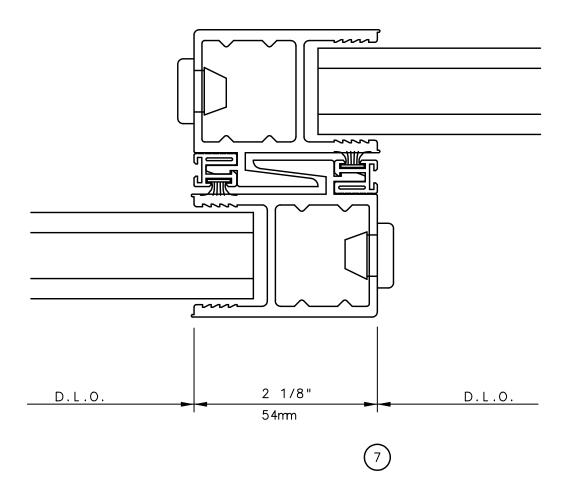

ebsite: www.intlwindow.com or contact your IWC Representative

This is an architectural view of cross sections only and installation of shims, fasteners and sealant shall be the responsibility of the installer



Rev. 0612 Form: 7802X\_1\_1-2\_sl\_sl.pdf IWC Architectural Design Detail

# Pocket Door System



### General Notes:

Not to Scale

Due to continual product development, detail and technical data are subject to change without notice

For latest product specifications please go to our website: www.intlwindow.com or contact your IWC Representative

This is an architectural view of cross sections only and installation of shims, fasteners and sealant shall be the responsibility of the installer



Rev. 0512 Form: 78P3X\_head.pdf IWC Architectural Design Detail

# Pocket Door System



#### **General Notes:**

Not to Scale



# Pocket Door System



### General Notes:

Not to Scale



# Pocket Door System



### General Notes:

Not to Scale



# Pocket Door System



### General Notes:

Not to Scale