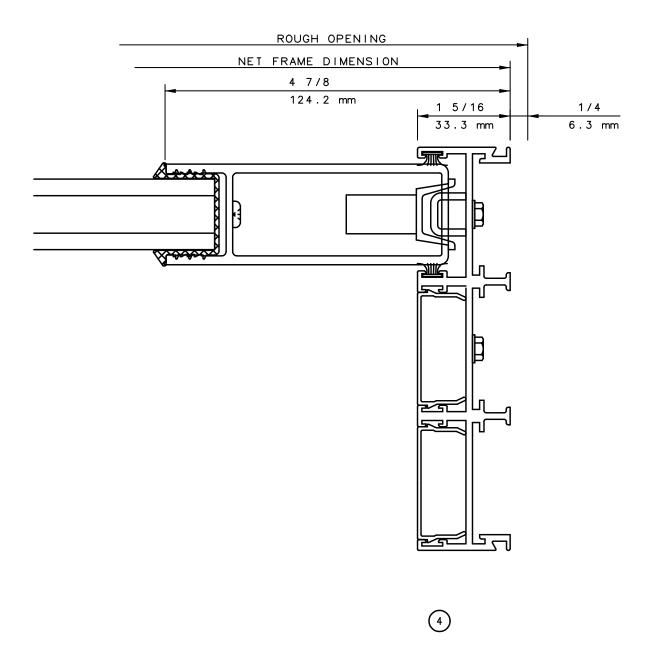

# Pocket Door System

### General Notes:

Not to Scale

Due to continual product development, detail and technical data are subject to change without notice For latest product specifications please go to our website: www.intlwindow.com or contact your IWC Representative

This is an architectural view of cross sections only and installation of shims, fasteners and sealant shall be the responsibility of the installer

Rev. 0612 Form: 7802X\_1\_1-2\_sl\_sl.pdf IWC Architectural Design Detail