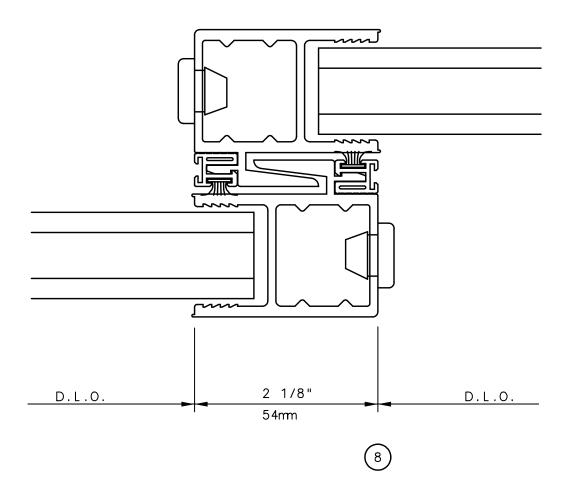

# Pocket Door System

#### General Notes:

Not to Scale

Rev. 0612 Form: 7802X0\_mtg\_stile.pdf IWC Architectural Design Detail