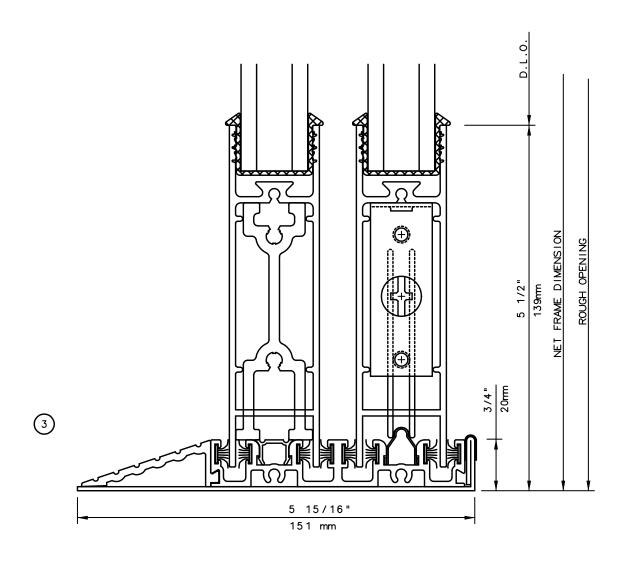

# Pocket Door System

#### General Notes:

Not to Scale

This is an architectural view of cross sections only and installation of shims, fasteners and sealant shall be the responsibility of the installer

Rev. 0512 Form: 78P2X\_head.pdf IWC Architectural Design Detail