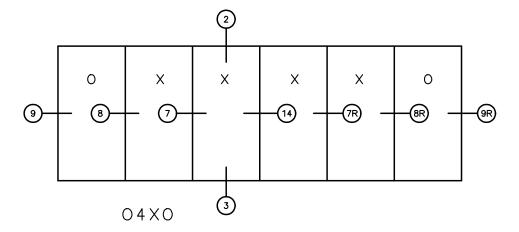

## Pocket Door System

## 2 SIDED FIXED MULTI SLIDE DOORS (STD FEMALE LEFT SIDE)

#### General Notes:

Not to Scale