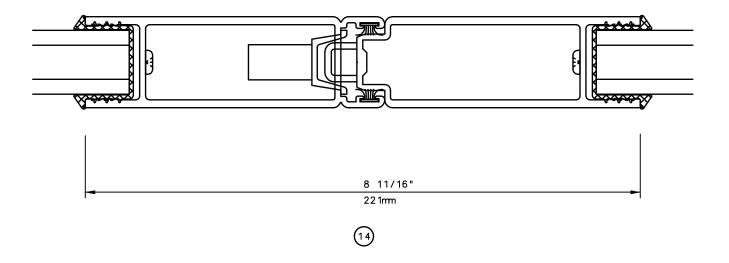

## 2 SIDED FIXED MULTI SLIDE DOORS (STD FEMALE LEFT SIDE)

#### General Notes:

Not to Scale