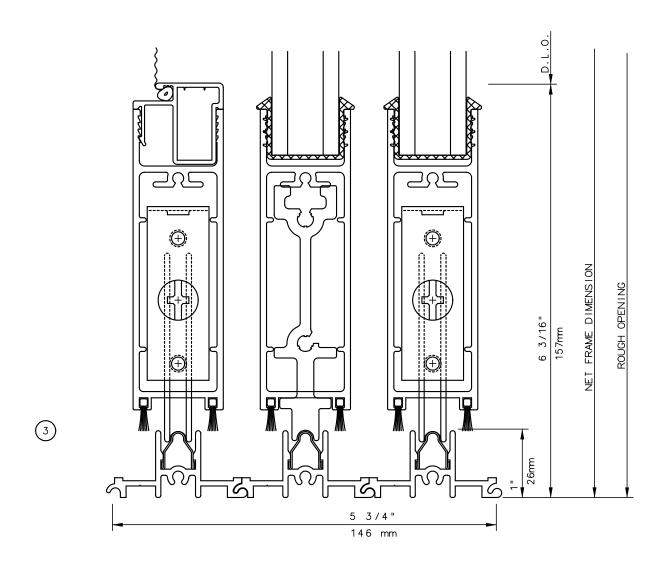

# Pocket Door System

#### General Notes:

Not to Scale

Due to continual product development, detail and technical data are subject to change without notice
For latest product specifications please go to our website: www.intlwindow.com or contact your IWC Representative
This is an architectural view of cross sections only and installation of shims, fasteners and sealant shall be the responsibility of the installer

Rev. 0612 Form: 780X\_head\_scrn.pdf IWC Architectural Design Detail