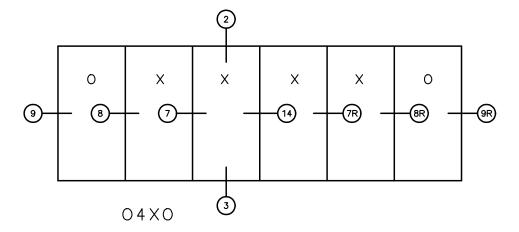

## Pocket Door System

## 2 SIDED FIXED MULTI SLIDE DOORS (STD FEMALE LEFT SIDE)



#### General Notes:

Not to Scale

Due to continual product development, detail and technical data are subject to change without notice
For latest product specifications please go to our website: www.intlwindow.com or contact your IWC Representative
This is an architectural view of cross sections only and installation of shims, fasteners and sealant shall be the responsibility of the installer



# Pocket Door System



#### General Notes:

Not to Scale

Due to continual product development, detail and technical data are subject to change without notice
For latest product specifications please go to our website: www.intlwindow.com or contact your IWC Representative

This is an architectural view of cross sections only and installation of shims, fasteners and sealant shall be the responsi