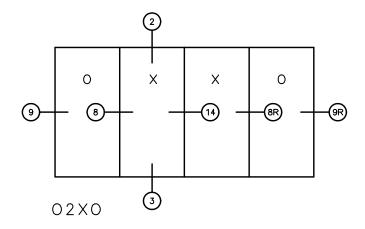

## Pocket Door System

## 2 SIDED FIXED MULTI SLIDE DOORS (STD FEMALE LEFT SIDE)