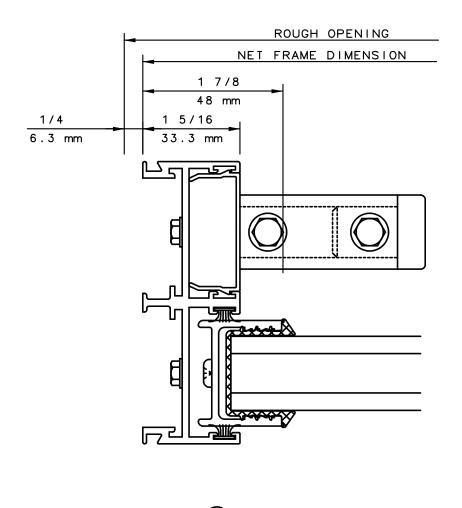

This is an architectural view of cross sections only and installation of shims, fasteners and sealant shall be the responsibility of the installer

Rev. 0512 Form: 78P2X\_head.pdf IWC Architectural Design Detail