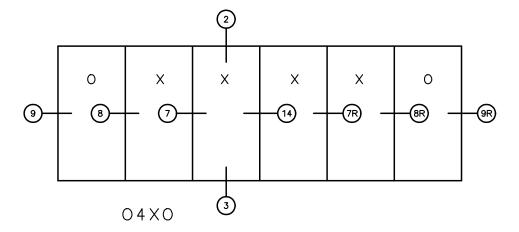

## Pocket Door System

## 2 SIDED FIXED MULTI SLIDE DOORS (STD FEMALE LEFT SIDE)



#### General Notes:

Not to Scale

Due to continual product development, detail and technical data are subject to change without notice
For latest product specifications please go to our website: www.intlwindow.com or contact your IWC Representative
This is an architectural view of cross sections only and installation of shims, fasteners and sealant shall be the responsibility of the installer



# Pocket Door System



#### General Notes:

Not to Scale

Due to continual product development, detail and technical data are subject to change without notice

For latest product specifications please go to our website: www.intlwindow.com or contact your IWC Representative

This is an architectural view of cross sections only and installation of shims, fasteners and sealant shall be the respons