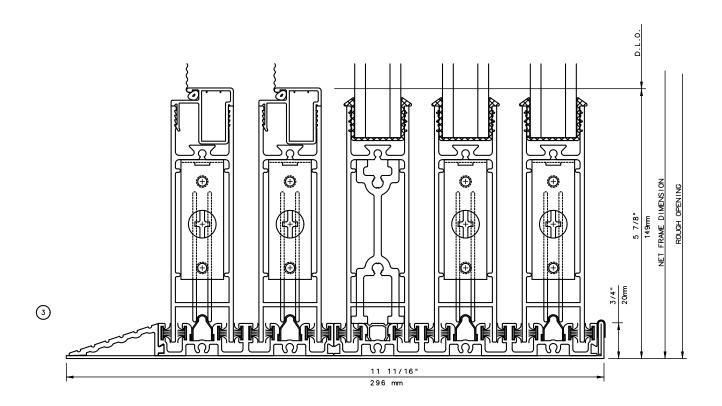

## Pocket Door System

## 90° SIDED FIXED MULTI SLIDE DOORS (STD FEMALE LEFT SIDE)



#### General Notes:

Not to Scale



# Pocket Door System



#### General Notes:

Not to Scale



# Pocket Door System



#### General Notes:

Not to Scale



# Pocket Door System





#### **General Notes:**

Not to Scale

Due to continual product development, detail and technical data are subject to change without notice For latest product specifications please go to our website: www.intlwindow.com or contact your IWC Representative

This is an architectural view of cross sections only and installation of shims, fasteners and sealant shall be the responsibility of the installer



# Pocket Door System



#### General Notes:

Not to Scale



# Pocket Door System



#### General Notes:

Not to Scale



## Pocket Door System



#### **General Notes:**

Not to Scale

Due to continual product development, detail and technical data are subject to chan