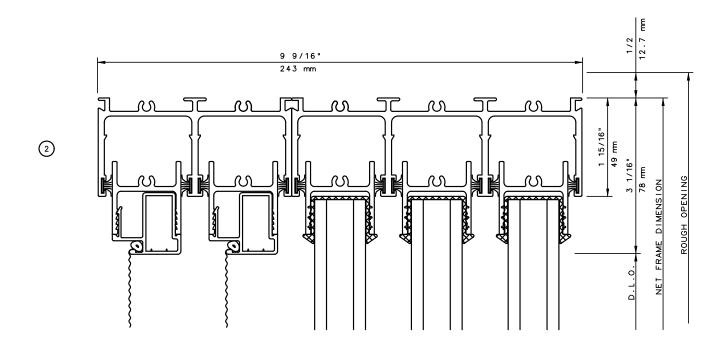

## Pocket Door System

## 90° SIDED FIXED MULTI SLIDE DOORS (STD FEMALE LEFT SIDE)



#### General Notes:

Not to Scale



# Pocket Door System



#### General Notes:

Not to Scale



# Pocket Door System



#### General Notes:

Not to Scale



# Pocket Door System





#### **General Notes:**

Not to Scale

Due to continual product development, detail and technical data are subject to change without notice For latest product specifications please go to our website: www.intlwindow.com or contact your IWC Representative

This is an architectural view of cross sections only and installation of shims, fasteners and sealant shall be the responsibility of the installer



# Pocket Door System



#### General Notes:

Not to Scale



# Pocket Door System



#### General Notes:

Not to Scale



## Pocket Door System



#### **General Notes:**

Not to Scale

Due to continual product development, detail and technical data are subject to change without notice For latest product specifications please go