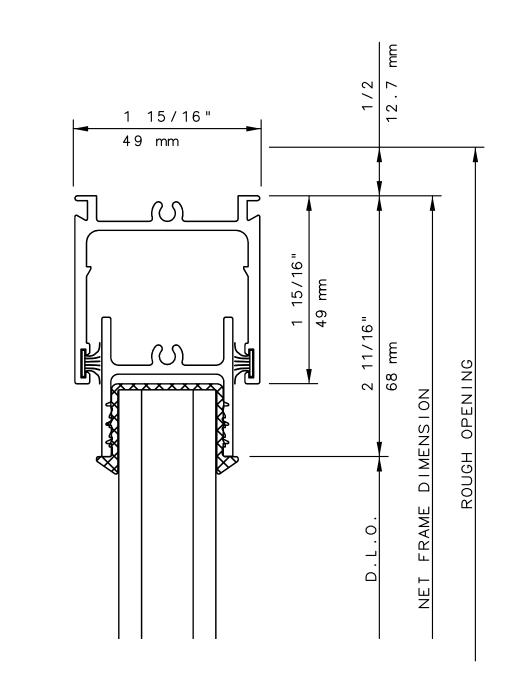

This is an architectural view of cross sections only and installation of shims, fasteners and sealant shall be the responsibility of the installer

4

General Notes:

Not to Scale

Due to continual product development, detail and technical data are subject to change without notice

For latest product specifications please go to our website: www.intlwindow.com or contact your IWC Representative

This is an architectural view of cross sections only and installation of shims, fasteners and sealant shall be the responsibility of the installer