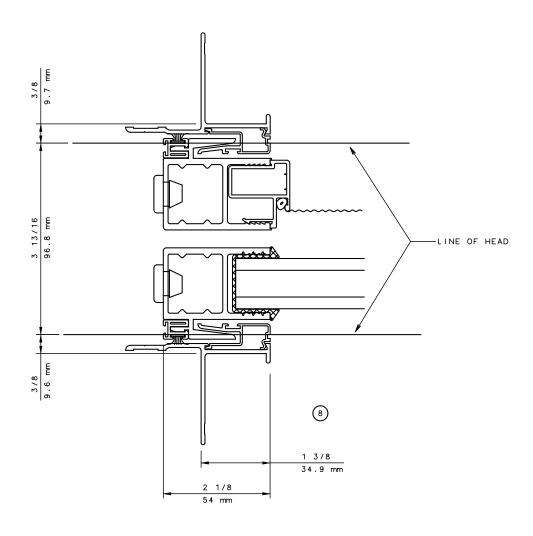

## Pocket Door System

## 90° DOUBLE POCKET DOORS (SID FEMALE LEFT SIDE)



#### **General Notes:**



# Pocket Door System



#### General Notes:

Not to Scale



## Pocket Door System



#### **General Notes:**

Not to Scale



## Pocket Door System



#### General Notes:

Not to Scale



# Pocket Door System



#### General Notes:

Not to Scale

Due to continual product development, detail and technical data are subject to change without notice For latest product specifications please go to our website: www.intlwindow.com or contact your IWC Representative

This is an architectural view of cross sections only and installation of shims, fasteners and sealant shall be the responsibility of the installer