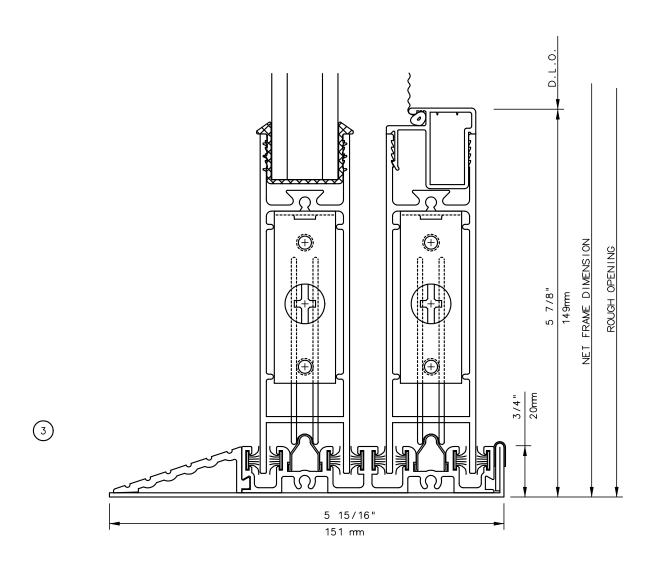

## Pocket Door System

## 90° DOUBLE POCKET DOORS (SID FEMALE LEFT SIDE)



#### **General Notes:**



# Pocket Door System



#### General Notes:

Not to Scale



## Pocket Door System



#### **General Notes:**

Not to Scale



## Pocket Door System



#### General Notes:

Not to Scale



# Pocket Door System



#### General Notes:

Not to Scale

Due to continual product development, detail and technical data are subject to change without notice For latest product specifications please go to our website: www.intlwindow.com or contact your IWC Representative

This is an architectural view of cross sections only and installation of shims, fasteners and sealant shall be the responsibility of the installer