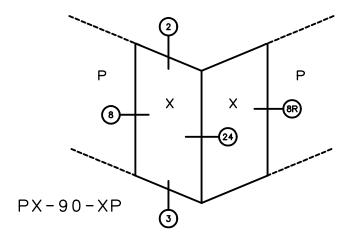

## Pocket Door System

## 90° DOUBLE POCKET DOORS (SID FEMALE LEFT SIDE)



#### **General Notes:**



# Pocket Door System



#### General Notes:

Not to Scale



## Pocket Door System



#### **General Notes:**

Not to Scale



## Pocket Door System



#### General Notes:

Not to Scale



# Pocket Door System



#### General Notes:

Not to Scale

Due to continual product development, detail and technical data are subject to change without notice For latest product specifications please go to our website: www.intlwindow.com or contact your IWC Representative

This is an architectural view of cross sections only and installation of shims, fasteners and sealant shall be the responsibility of the installer