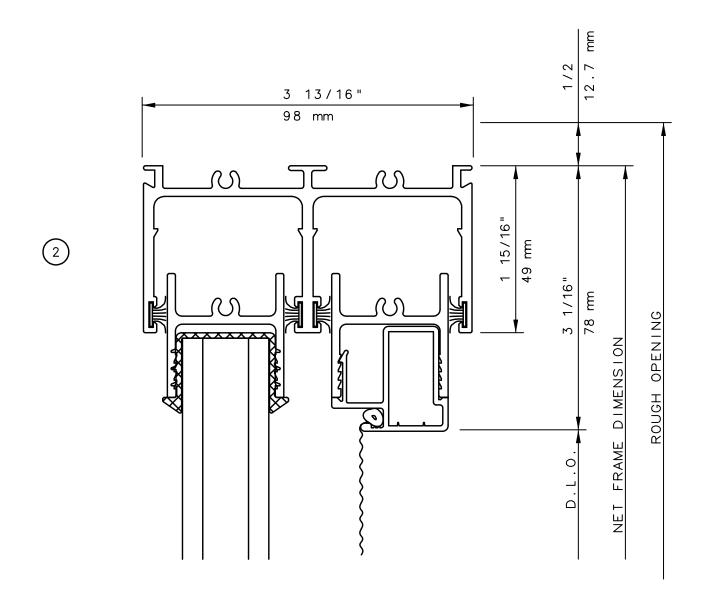

## Pocket Door System

## 90° DOUBLE POCKET DOORS (SID FEMALE LEFT SIDE)



#### **General Notes:**



# Pocket Door System



#### General Notes:

Not to Scale



## Pocket Door System



#### **General Notes:**

Not to Scale



## Pocket Door System



#### General Notes:

Not to Scale



# Pocket Door System



#### General Notes:

Not to Scale

Due to continual product development, detail and technical data are subject to change without notice For latest product specifications please go to our website: www.intlwindow.com or contact your IWC Representative

This is an architectural view of cross sections only and installation of shims, fasteners and sealant shall be the responsibility of the installer