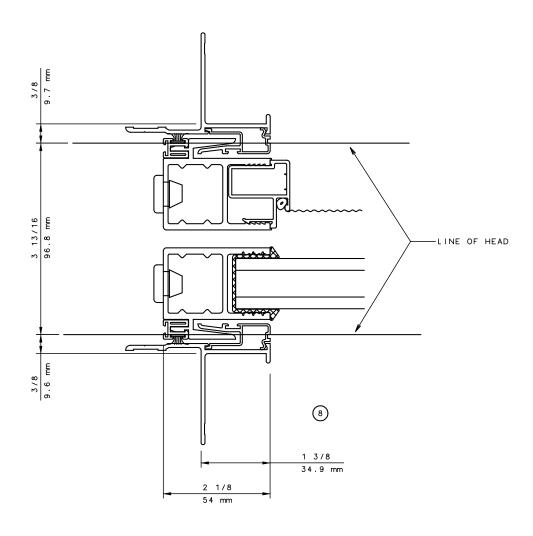

## Pocket Door System

## 90° DOUBLE POCKET DOORS (SID FEMALE LEFT SIDE)

### **General Notes:**

Due to continual product development, detail and technical data are subject to change without notice For latest product specifications please go to our website: www.intlwindow.com or contact your IWC Representative This is an architectural view of cross sections only and installation of shims, fasteners and sealant shall be the responsibility of the installer