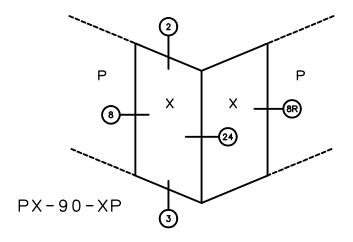

## Pocket Door System

## 90° DOUBLE POCKET DOORS (SID FEMALE LEFT SIDE)



### **General Notes:**

Due to continual product development, detail and technical data are subject to change without notice For latest product specifications please go to our website: www.intlwindow.com or contact your IWC Representative This is an architectural view of cross sections only and installation of shims, fasteners and sealant shall be the responsibility of the installer



# Pocket Door System



#### General Notes:

Not to Scale

Due to continual product development, detail and technical data are subject to change without notice For latest product specifications please go to our website: www.intlwindow.com or contact your IWC Representative

This is an architectural view of cross sections only and installation of shims, fasteners and sealant shall be the responsibility of t