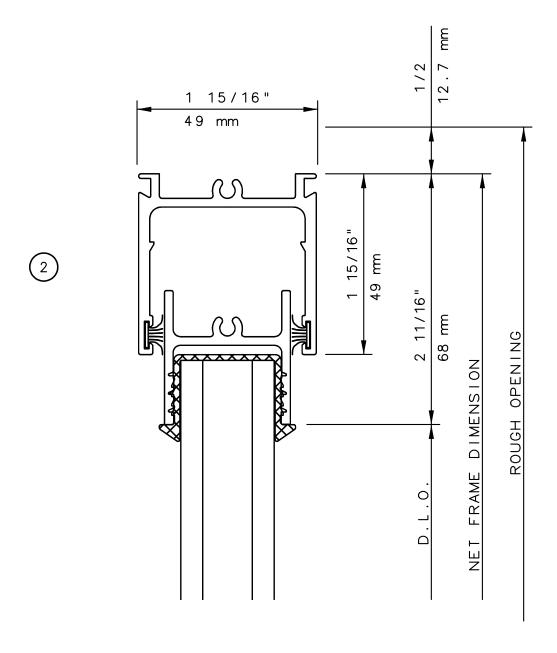

## Pocket Door System

## 90° DOUBLE POCKET DOORS (SID FEMALE LEFT SIDE)



#### **General Notes:**



## Pocket Door System



#### **General Notes:**

Not to Scale



## Pocket Door System



#### General Notes:

Not to Scale



# Pocket Door System



#### General Notes:

Not to Scale



# Pocket Door System



#### **General Notes:**

Not to Scale

Due to continual product development, detail and technical data are subject to change without notice
For latest product specifications please go to our website: www.intlwindow.com or contact your IWC Representative

This is an architectural view of cross sections only and installation of shims, fasteners and sealant shall be the responsibility of the installer



Rev. 0512 Form: 78P2XP\_pkt\_jamb.pdf IWC Architectural Design Detail