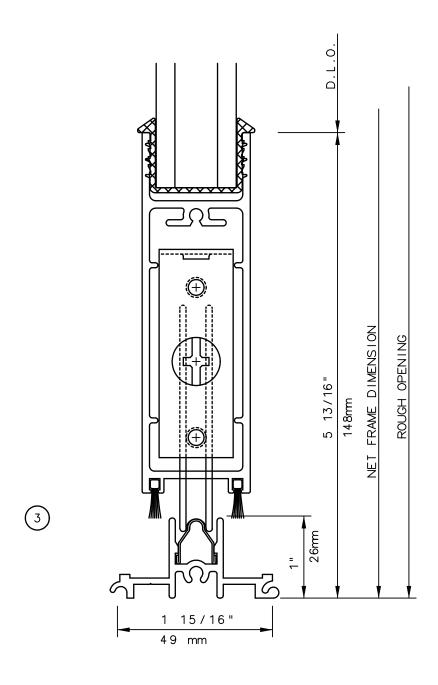

## Pocket Door System

## 90° DOUBLE POCKET DOORS (SID FEMALE LEFT SIDE)



#### **General Notes:**



## Pocket Door System



#### **General Notes:**

Not to Scale



## Pocket Door System



#### General Notes:

Not to Scale



# Pocket Door System



#### General Notes:

Not to Scale



# Pocket Door System



#### **General Notes:**

Not to Scale

Due to continual product development, detail and technical data are subject to change without notice
For latest product specifications please go to our website: www.intlwindow.com or contact your IWC Representative

This is an architectural view of cross sections only and installation of shims, fasteners and sealant shall be the responsibility of the installer



Rev. 0512 Form: 78P2XP\_pkt\_jamb.pdf IWC Architectural Design Detail