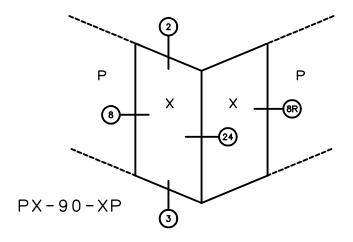

## Pocket Door System

## 90° DOUBLE POCKET DOORS (SID FEMALE LEFT SIDE)



#### **General Notes:**



## Pocket Door System



#### **General Notes:**

Not to Scale



## Pocket Door System



#### General Notes:

Not to Scale



# Pocket Door System



#### General Notes:

Not to Scale



# Pocket Door System



#### **General Notes:**

Not to Scale

Due to continual product development, detail and technical data are subject to change without notice
For latest product specifications please go to our website: www.intlwindow.com or contact your IWC Representative

This is an architectural view of cross sections only and installation of shims, fasteners and sealant shall be the responsibility of the installer



Rev. 0512 Form: 78P2XP\_pkt\_jamb.pdf IWC Architectural Design Detail