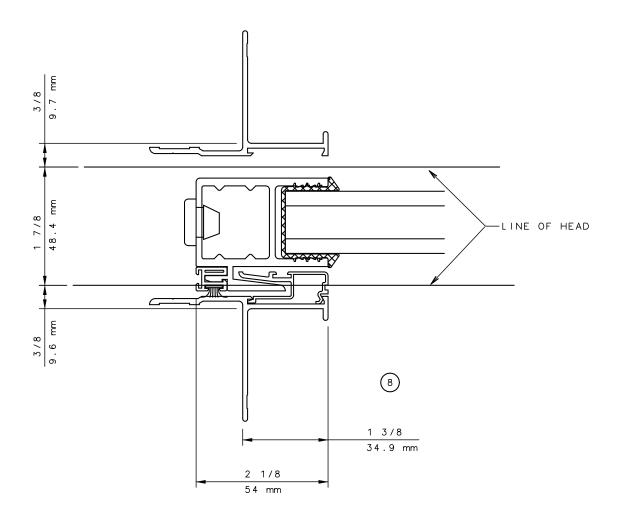

## Pocket Door System

## 90° DOUBLE POCKET DOORS (SID FEMALE LEFT SIDE)



#### **General Notes:**



## Pocket Door System



#### **General Notes:**

Not to Scale



## Pocket Door System



#### General Notes:

Not to Scale



# Pocket Door System



#### General Notes:

Not to Scale



# Pocket Door System



#### **General Notes:**

Not to Scale

Due to continual product development, detail and technical data are subject to change without notice
For latest product specifications please go to our website: www.intlwindow.com or contact your IWC Representative

This is an architectural view of cross sections only and installation of shims, fasteners and sealant shall be the responsibility of the installer



Rev. 0512 Form: 78P2XP\_pkt\_jamb.pdf IWC Architectural Design Detail