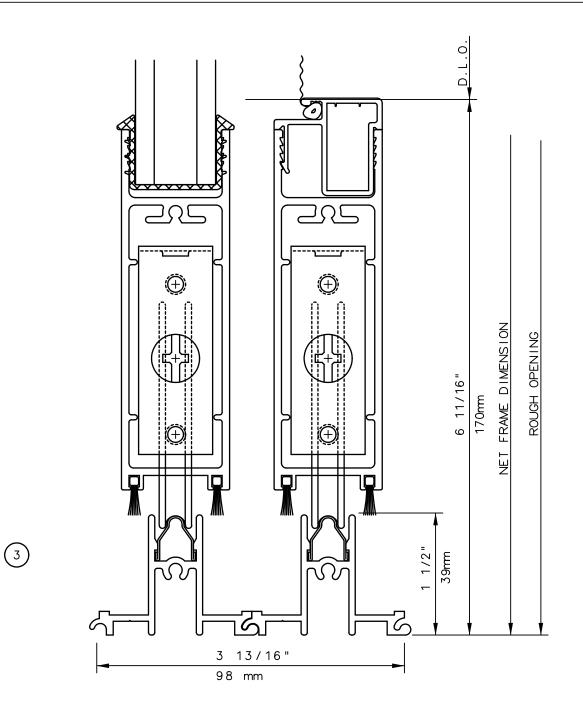

General Notes: Not to Scale

Due to continual product development, detail and technical data are subject to change without notice

For latest product specifications please go to our website: www.intlwindow.com or contact your IWC Representative

This is an architectural view of cross sections only and installation of shims, fasteners and sealant shall be the responsibility of the installer

General Notes:

Not to Scale

Due to continual product development, detail and technical data are subject to change without notice

For latest product specifications please go to our website: www.intlwindow.com or contact your IWC Representative

This is an architectural view of cross sections only and installation of shims, fasteners and sealant shall be the responsibility of the installer