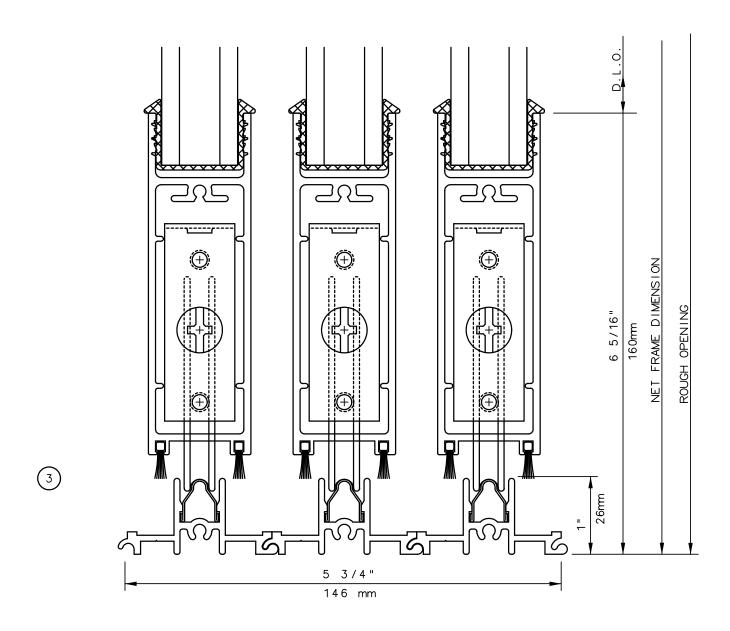

## Pocket Door System

#### General Notes:

Not to Scale

Due to continual product development, detail and technical data are subject to change without notice

For latest product specifications please go to our website: www.intlwindow.com or contact your IWC Representative

This is an architectural view of cross sections only and installation of shims, fasteners and sealant shall be the responsibility of the installer

Rev. 0512 Form: 78P3X\_head.pdf IWC Architectural Design Detail