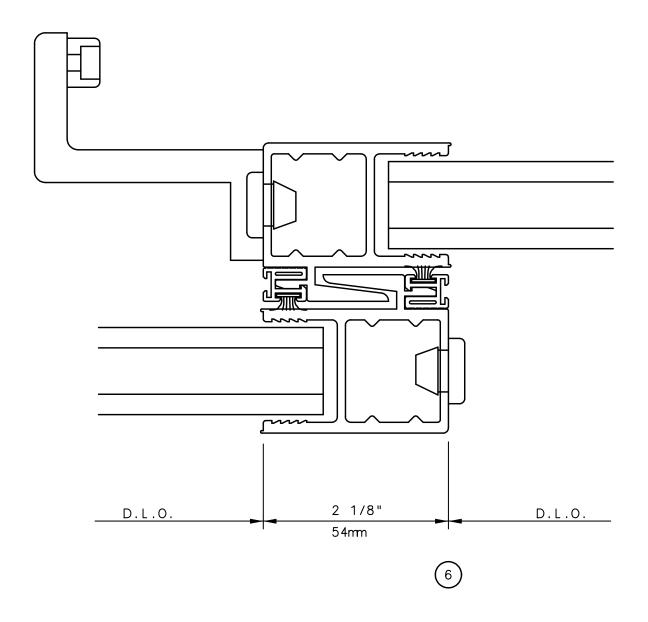

## Pocket Door System

#### General Notes:

Not to Scale

Due to continual product development, detail and technical data are subject to change without notice

For latest product specifications please go to our website: www.intlwindow.com or contact your IWC Representative

This is an architectural view of cross sections only and installation of shims, fasteners and sealant shall be the responsibility of the installer

Rev. 0512 Form: 78P3X\_head.pdf IWC Architectural Design Detail