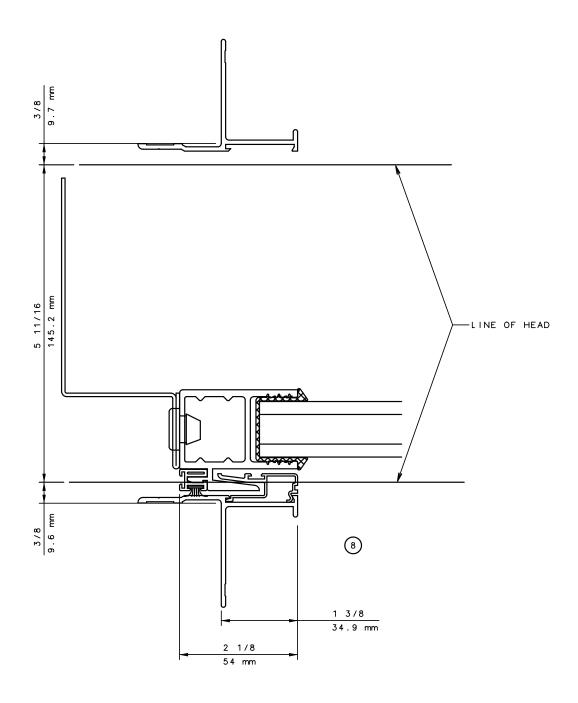

## Pocket Door System

#### General Notes:

Not to Scale

Due to continual product development, detail and technical data are subject to change without notice

For latest product specifications please go to our website: www.intlwindow.com or contact your IWC Representative

This is an architectural view of cross sections only and installation of shims, fasteners and sealant shall be the responsibility of the installer

Rev. 0512 Form: 78P3X\_head.pdf IWC Architectural Design Detail