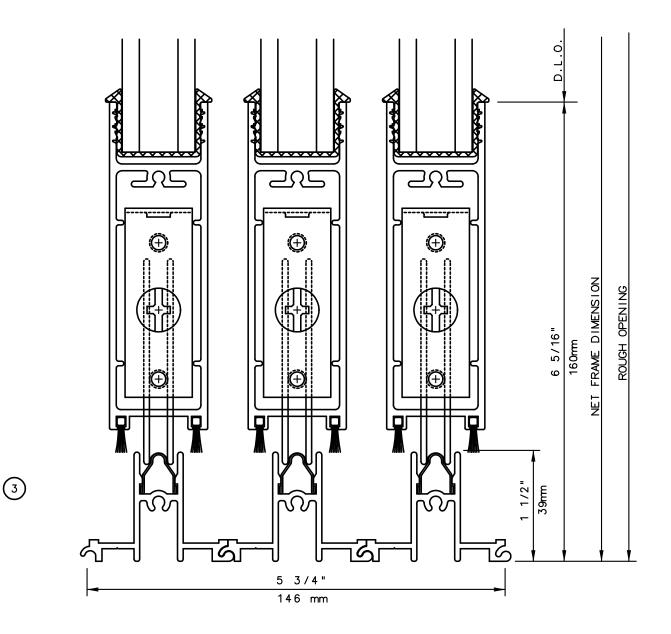

This is an architectural view of cross sections only and installation of shims, fasteners and sealant shall be the responsibility of the installer

General Notes:

Not to Scale

Due to continual product development, detail and technical data are subject to change without notice

For latest product specifications please go to our website: www.intlwindow.com or contact your IWC Representative

This is an architectural view of cross sections only and installation of shims, fasteners and sealant shall be the responsibility of the installer