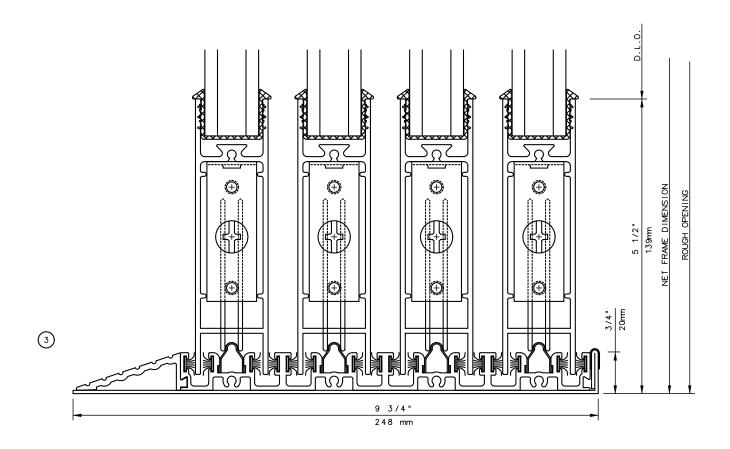

# Pocket Door System

#### General Notes:

Not to Scale

Due to continual product development, detail and technical data are subject to change without notice
For latest product specifications please go to our website: www.intlwindow.com or contact your IWC Representative

This is an architectural view of cross sections only and installation of shims, fasteners and sealant shall be the responsibility of the installer

Rev. 0512 Form: 78P4X\_head.pdf IWC Architectural Design Detail