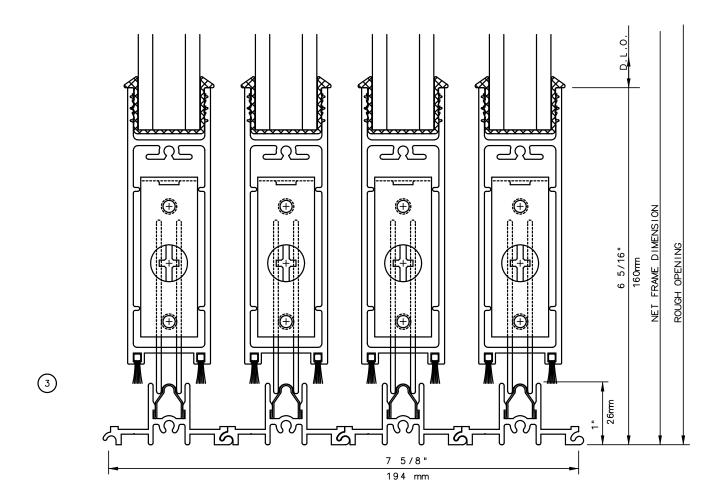

# Pocket Door System

#### General Notes:

Not to Scale

Due to continual product development, detail and technical data are subject to change without notice
For latest product specifications please go to our website: www.intlwindow.com or contact your IWC Representative

This is an architectural view of cross sections only and installation of shims, fasteners and sealant shall be the responsibility of the installer

Rev. 0512 Form: 78P4X\_head.pdf IWC Architectural Design Detail