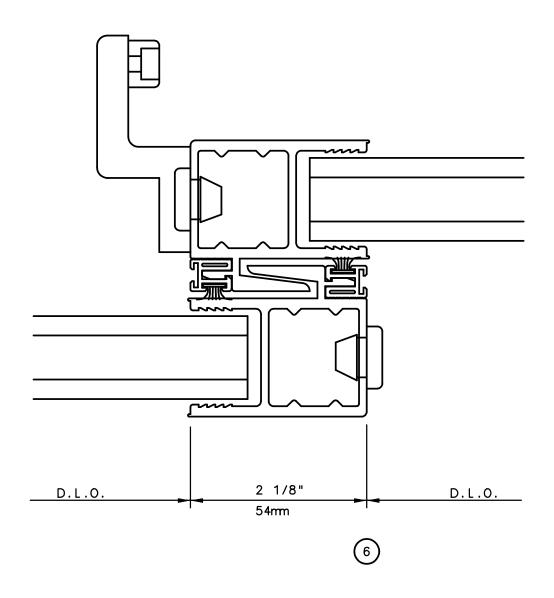

# Pocket Door System

#### General Notes:

Not to Scale

Due to continual product development, detail and technical data are subject to change without notice
For latest product specifications please go to our website: www.intlwindow.com or contact your IWC Representative

This is an architectural view of cross sections only and installation of shims, fasteners and sealant shall be the responsibility of the installer

Rev. 0512 Form: 78P4X\_head.pdf IWC Architectural Design Detail