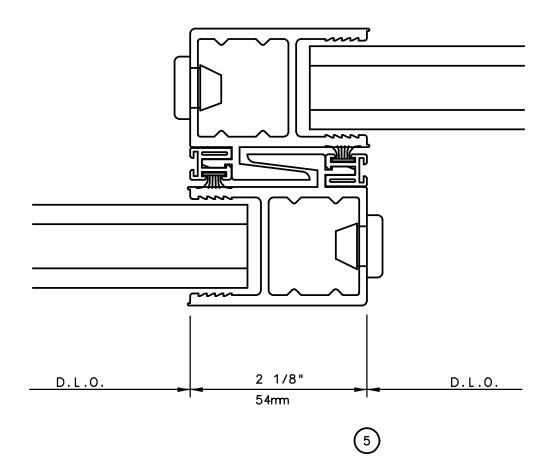

# Pocket Door System

#### SINGLE POCKET DOORS

### General Notes:

Not to Scale