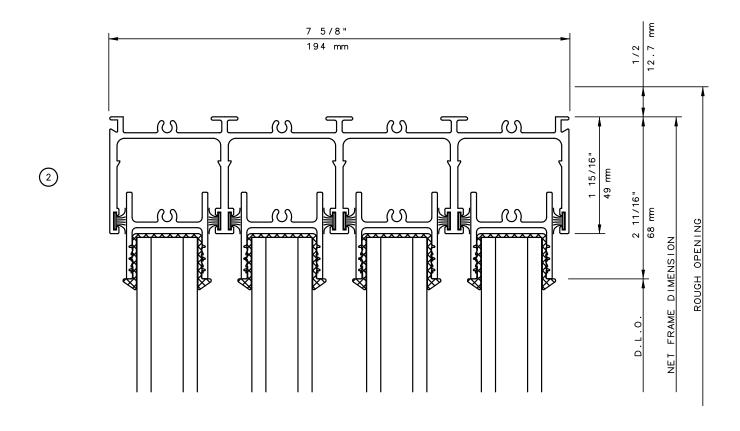

# Pocket Door System

#### SINGLE POCKET DOORS





### General Notes:

Not to Scale



# Pocket Door System



#### General Notes:

Not to Scale



# Pocket Door System



#### General Notes:

Not to Scale

Due to continual product development, detail and technical data are subject to change without notice
For latest product specifications please go to our website: www.intlwindow.com or contact your IWC Representative

This is an architectural view of cross sections only and installation of shims, fasteners and sealant shall be the responsibility of the installer



Rev. 0512 Form: 78P4X\_head.pdf IWC Architectural Design Detail

# Pocket Door System



#### **General Notes:**

Not to Scale



# Pocket Door System



#### **General Notes:**

Not to Scale



# Pocket Door System



#### **General Notes:**

Not to Scale



## Pocket Door System



#### **General Notes:**

Not to Scale



# Pocket Door System



#### General Notes:

Not to Scale

Due to conti