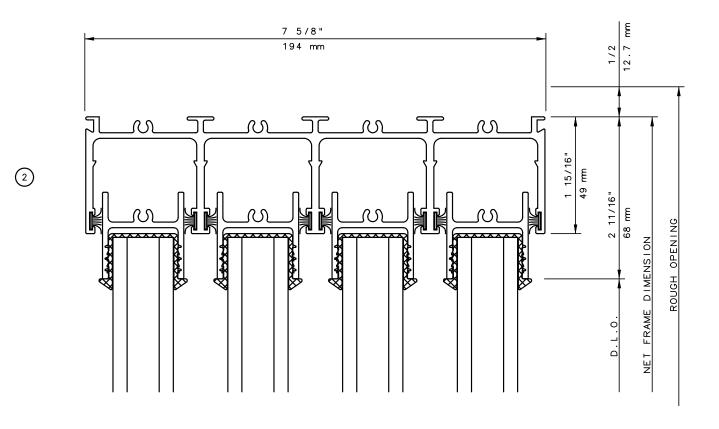

General Notes:

Not to Scale

Due to continual product development, detail and technical data are subject to change without notice

For latest product specifications please go to our website: www.intlwindow.com or contact your IWC Representative

This is an architectural view of cross sections only and installation of shims, fasteners and sealant shall be the responsibility of the installer

General Notes:

Not to Scale

Due to continual product development, detail and technical data are subject to change without notice