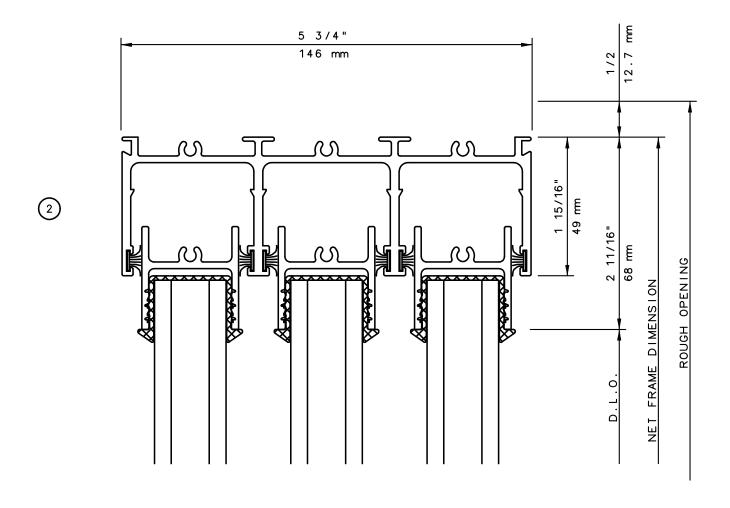

# Pocket Door System

#### SINGLE POCKET DOORS





#### General Notes:

Not to Scale



# Pocket Door System



#### General Notes:

Not to Scale

Due to continual product development, detail and technical data are subject to change without notice

For latest product specifications please go to our website: www.intlwindow.com or contact your IWC Representative

This is an architectural view of cross sections only and installation of shims, fasteners and sealant shall be the responsibility of the installer



Rev. 0512 Form: 78P3X\_head.pdf IWC Architectural Design Detail

## Pocket Door System



#### **General Notes:**

Not to Scale



## Pocket Door System



#### General Notes:

Not to Scale



## Pocket Door System



#### General Notes:

Not to Scale



# Pocket Door System



#### General Notes:

Not to Scale

Due to continual product development, detail and technical data are subject to cha