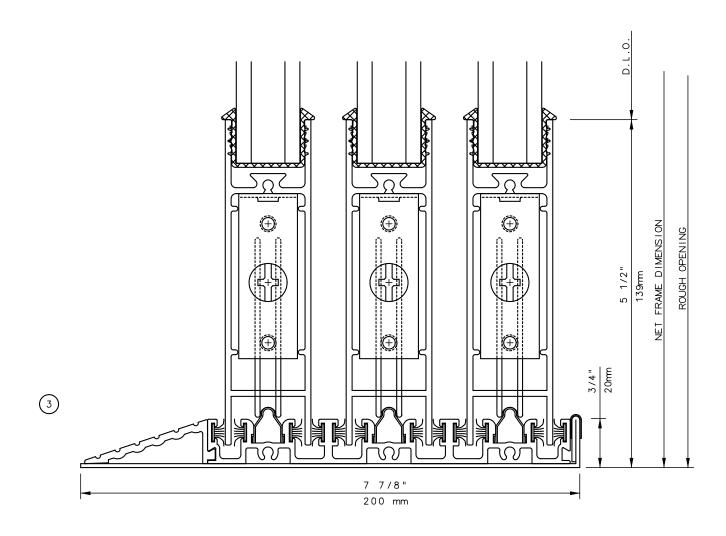

nd installation of shims, fasteners and sealant shall be the responsibility of the installer



Rev. 0512 Form: 78P3X\_head.pdf IWC Architectural Design Detail

## Pocket Door System



#### **General Notes:**

Not to Scale



## Pocket Door System



#### General Notes:

Not to Scale



## Pocket Door System



#### General Notes:

Not to Scale



# Pocket Door System



#### General Notes:

Not to Scale

Due to continual product development, detail and technical data are subject to change without notice

For latest product specifications please go to our website: www.intlwindow.com or contact your IWC Representative

This is an architectural view of cross sections only and installation of shims, fasteners and sealant shall be the responsibility of the installer



## Pocket Door System



#### General Notes:

Not to Scale