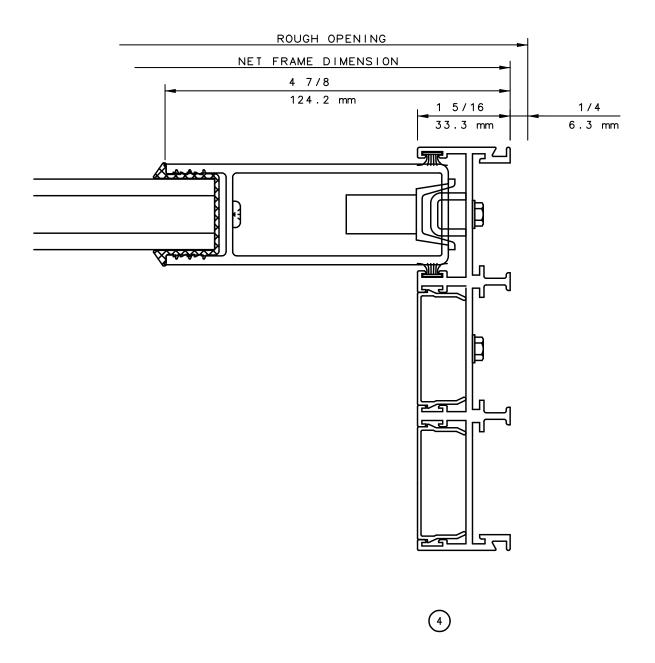

# Pocket Door System

### General Notes:

Not to Scale

Due to continual product development, detail and technical data are subject to change without notice

For latest product specifications please go to our website: www.intlwindow.com or contact your IWC Representative

This is an architectural view of cross sections only and installation of shims, fasteners and sealant shall be the responsibility of the installer

Rev. 0512 Form: 78P3X\_head.pdf IWC Architectural Design Detail