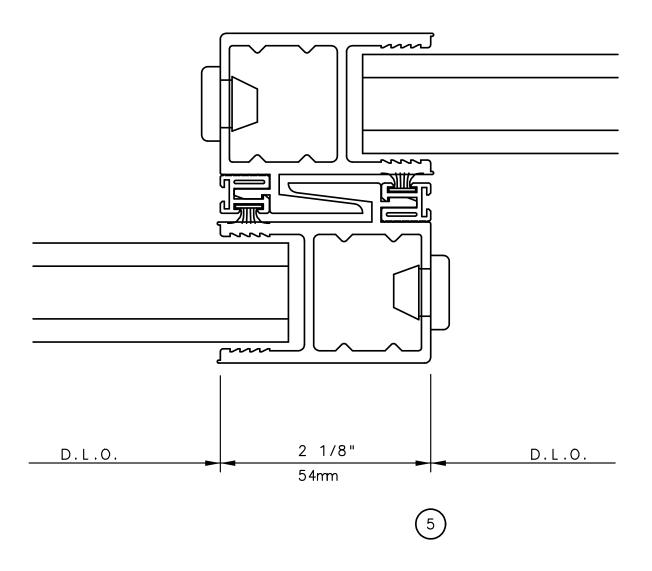

ebsite: www.intlwindow.com or contact your IWC Representative

This is an architectural view of cross sections only and installation of shims, fasteners and sealant shall be the responsibility of the installer



Rev. 0512 Form: 78P3X\_1\_1-2\_sl\_sl.pdf IWC Architectural Design Detail

# Pocket Door System



### General Notes:

Not to Scale

Due to continual product development, detail and technical data are subject to change without notice

For latest product specifications please go to our website: www.intlwindow.com or contact your IWC Representative

This is an architectural view of cross sections only and installation of shims, fasteners and sealant shall be the responsibility of the installer



Rev. 0512 Form: 78P3X\_head.pdf IWC Architectural Design Detail

# Pocket Door System



#### **General Notes:**

Not to Scale



# Pocket Door System



### General Notes:

Not to Scale



# Pocket Door System



### General Notes:

Not to Scale



# Pocket Door System



### General Notes:

Not to Scale

Due to continual product development, detail and technical data are subject to change without notice

For latest product specifications please go to our website: www.intlwindow.com or contact your IWC Representative

This is an architectural view of cross sections only and installation of shims, fasteners and sealant shall be the responsibility of the installer