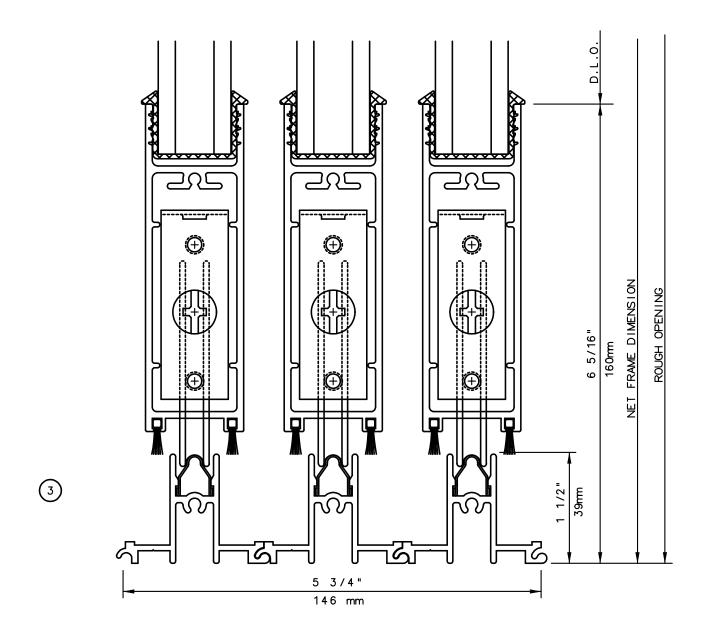

# Pocket Door System

### General Notes:

Not to Scale

Due to continual product development, detail and technical data are subject to change without notice

For latest product specifications please go to our website: www.intlwindow.com or contact your IWC Representative

This is an architectural view of cross sections only and installation of shims, fasteners and sealant shall be the responsibility of the installer

Rev. 0512 Form: 78P3X\_head.pdf IWC Architectural Design Detail