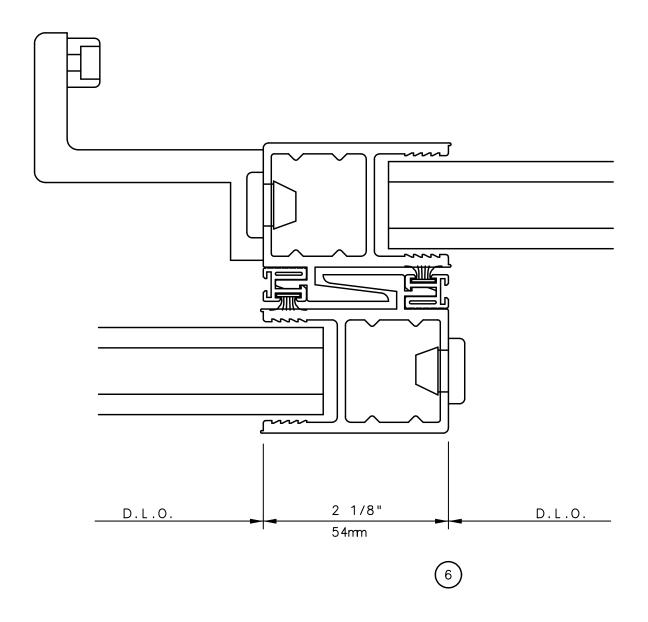

# Pocket Door System

### General Notes:

Not to Scale

Due to continual product development, detail and technical data are subject to change without notice

For latest product specifications please go to our website: www.intlwindow.com or contact your IWC Representative

This is an architectural view of cross sections only and installation of shims, fasteners and sealant shall be the responsibility of the installer

Rev. 0512 Form: 78P3X\_1\_1-2\_sl\_sl.pdf IWC Architectural Design Detail