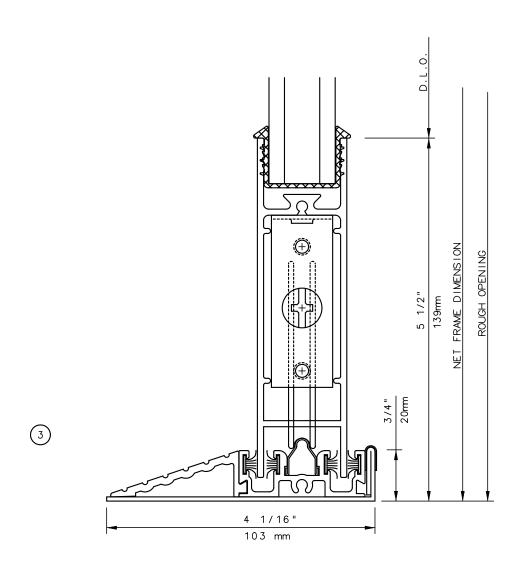

## Pocket Door System

### DOUBLE POCKET DOORS



#### **General Notes:**

Not to Scale



# Pocket Door System



#### General Notes:

Not to Scale



## Pocket Door System



#### General Notes:

Not to Scale



## Pocket Door System



#### General Notes:

Not to Scale



# Pocket Door System



#### **General Notes:**

Not to Scale

Due to continual product development, detail and technical data are subject to change without notice
For latest product specifications please go to our website: www.intlwindow.com or contact your IWC Representative

This is an architectural view of cross sections only and installation of shims, fasteners and sealant shall be the responsibility of the installer



Rev. 0512 Form: 78P2XP\_pkt\_jamb.pdf IWC Architectural Design Detail