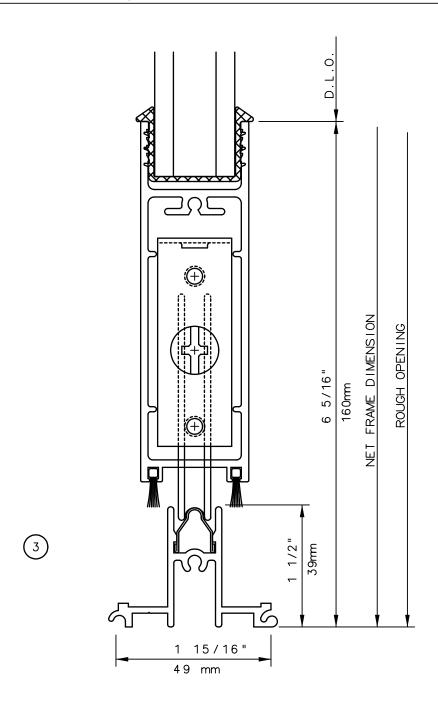

## Pocket Door System

### DOUBLE POCKET DOORS



#### **General Notes:**

Not to Scale



# Pocket Door System



#### General Notes:

Not to Scale



## Pocket Door System



#### General Notes:

Not to Scale



## Pocket Door System



#### General Notes:

Not to Scale



# Pocket Door System



#### **General Notes:**

Not to Scale

Due to continual product development, detail and technical data are subject to change without notice
For latest product specifications please go to our website: www.intlwindow.com or contact your IWC Representative

This is an architectural view of cross sections only and installation of shims, fasteners and sealant shall be the responsibility of the installer



Rev. 0512 Form: 78P2XP\_pkt\_jamb.pdf IWC Architectural Design Detail