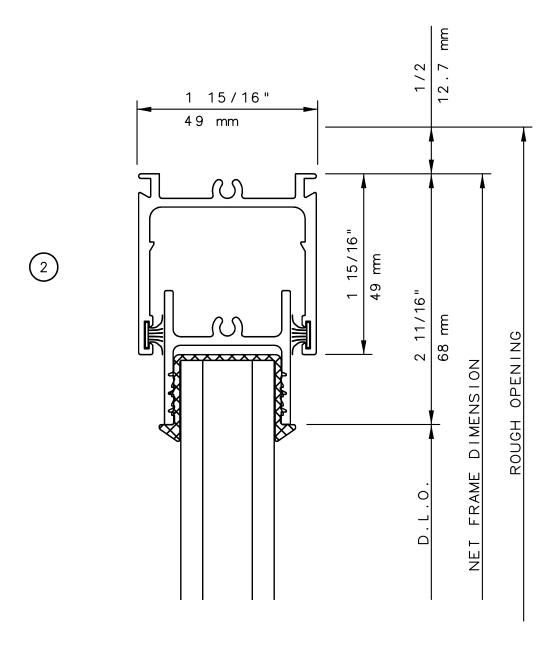

## Pocket Door System

### DOUBLE POCKET DOORS



#### **General Notes:**

Not to Scale



# Pocket Door System



#### General Notes:

Not to Scale



## Pocket Door System



#### General Notes:

Not to Scale



## Pocket Door System



#### General Notes:

Not to Scale



# Pocket Door System



#### **General Notes:**

Not to Scale

Due to continual product development, detail and technical data are subject to change without notice
For latest product specifications please go to our website: www.intlwindow.com or contact your IWC Representative

This is an architectural view of cross sections only and installation of shims, fasteners and sealant shall be the responsibility of the installer



Rev. 0512 Form: 78P2XP\_pkt\_jamb.pdf IWC Architectural Design Detail