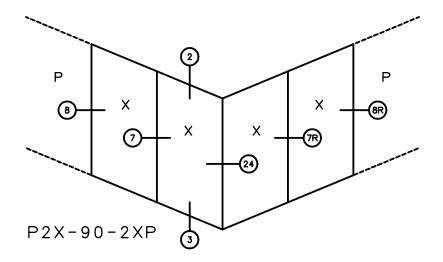

## Pocket Door System

## 90° DOUBLE POCKET DOORS (STD FEMALE LEFT SIDE)



#### General Notes:

Not to Scale

Due to continual product development, detail and technical data are subject to change without notice
For latest product specifications please go to our website: www.intlwindow.com or contact your IWC Representative
This is an architectural view of cross sections only and installation of shims, fasteners and sealant shall be the responsibility of the installer



# Pocket Door System



#### General Notes:

Not to Scale

Due to continual product development, detail and technical data are subject to change without notice

For latest product specifications please go to our website: www.intlwindow.com or contact your IWC Representative

This is an architectural view of cross sections only and installation of shims, fasteners and sealant shall be the respons