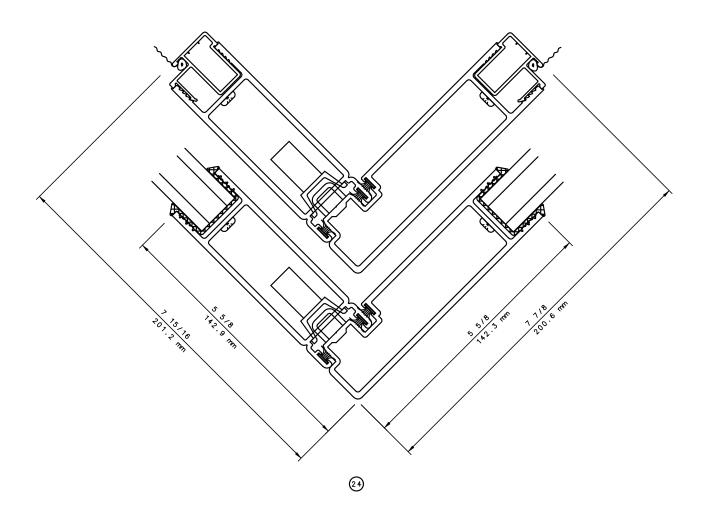

# Pocket Door System

#### General Notes:

Not to Scale

Due to continual product development, detail and technical data are subject to change without notice

For latest product specifications please go to our website: www.intlwindow.com or contact your IWC Representative

This is an architectural view of cross sections only and installation of shims, fasteners and sealant shall be the responsibility of the installer

Rev. 0512 Form: 78P2X\_1\_1-2\_sl\_sl\_sc.pdf
IWC Architectural Design Detail