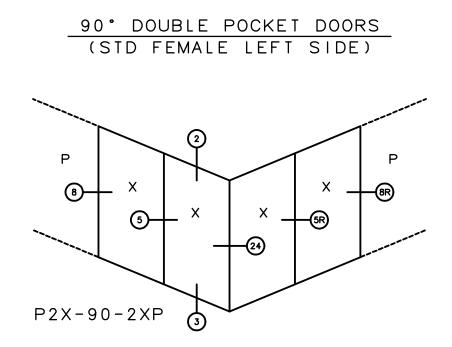

General Notes:

Not to Scale

Due to continual product development, detail and technical data are subject to change without notice

For latest product specifications please go to our website: www.intlwindow.com or contact your IWC Representative

This is an architectural view of cross sections only and installation of shims, fasteners and sealant shall be the responsibility of the installer





General Notes:

(3)

Not to Scale

Due to continual product development, detail and technical data are subject to change without notice

For latest product specifications please go to our website: www.intlwindow.com or contact your IWC Representative

This is an architectural view of cross sections only and installation of shims, fasteners and sealant shall be the responsibility of the installer