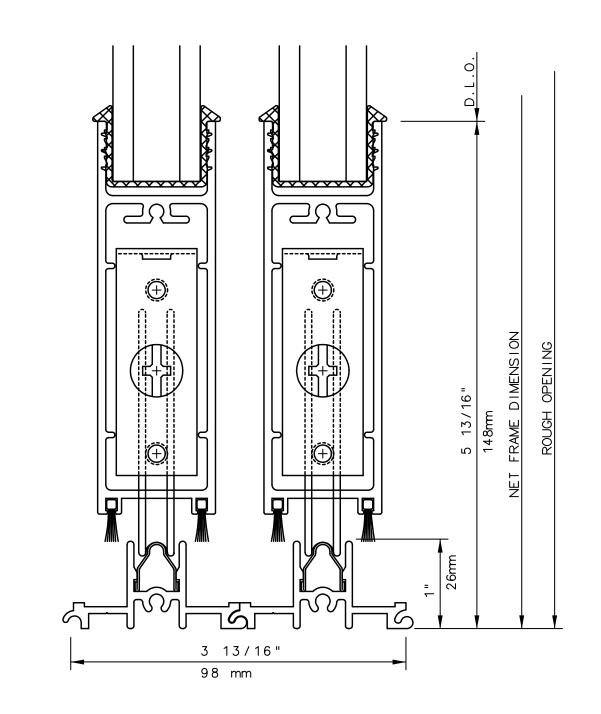

General Notes:

Not to Scale

Due to continual product development, detail and technical data are subject to change without notice

For latest product specifications please go to our website: www.intlwindow.com or contact your IWC Representative

This is an architectural view of cross sections only and installation of shims, fasteners and sealant shall be the responsibility of the installer

General Notes:

(3)

Not to Scale

Due to continual product development, detail and technical data are subject to change without notice

For latest product specifications please go to our website: www.intlwindow.com or contact your IWC Representative

This is an architectural view of cross sections only and installation of shims, fasteners and sealant shall be the responsibility of the installer