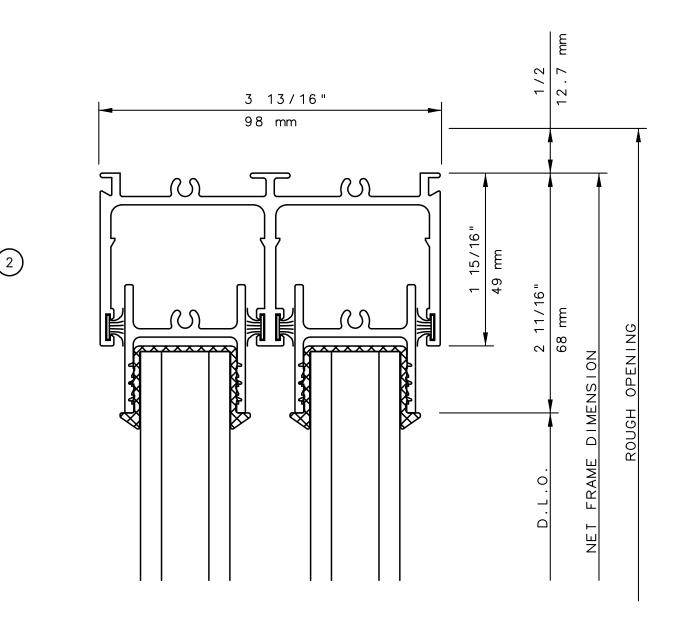

General Notes:

Not to Scale

Due to continual product development, detail and technical data are subject to change without notice

For latest product specifications please go to our website: www.intlwindow.com or contact your IWC Representative

This is an architectural view of cross sections only and installation of shims, fasteners and sealant shall be the responsibility of the installer

General Notes:

Not to Scale

Due to continual product development, detail and technical data are subject to change without notice

For latest product specifications please go to our website: www.intlwindow.com or contact your IWC Representative

This is an architectural view of cross sections only and installation of shims, fasteners and sealant shall be the responsibility of the installer