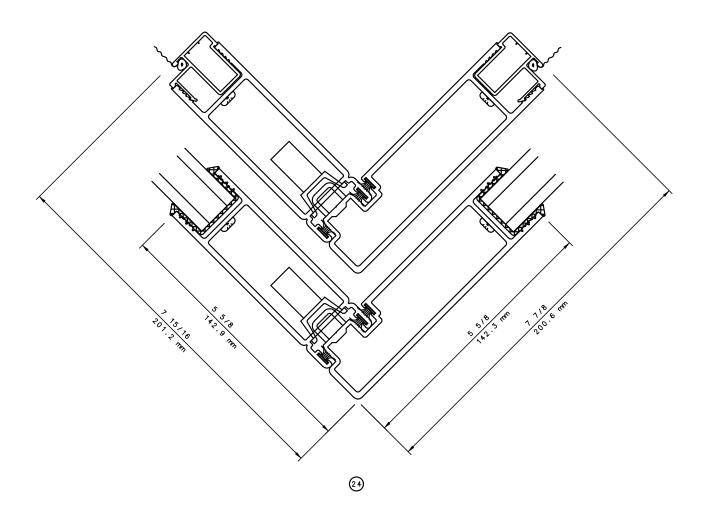

## 90° DOUBLE POCKET DOORS (STD FEMALE LEFT SIDE)

#### General Notes:

Not to Scale

Due to continual product development, detail and technical data are subject to change without notice
For latest product specifications please go to our website: www.intlwindow.com or contact your IWC Representative
This is an architectural view of cross sections only and installation of shims, fasteners and sealant shall be the responsibility of the installer