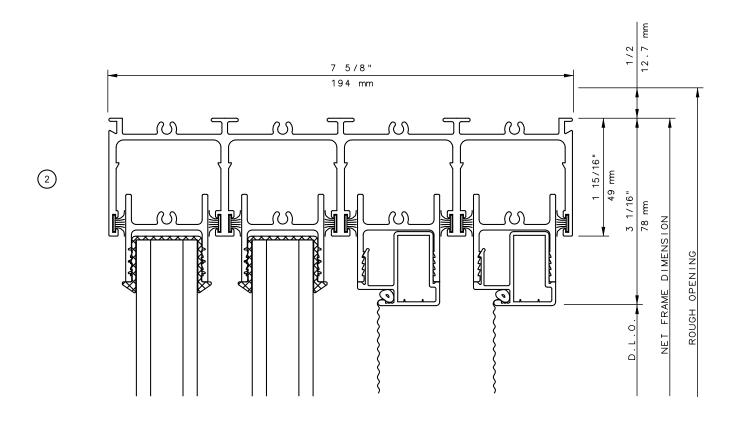

#### General Notes:

Not to Scale

Due to continual product development, detail and technical data are subject to change without notice

For latest product specifications please go to our website: www.intlwindow.com or contact your IWC Representative

This is an architectural view of cross sections only and installation of shims, fasteners and sealant shall be the responsibility of the installer

Rev. 0512 Form: 78P2X\_1\_1-2\_sl\_sl\_sc.pdf
IWC Architectural Design Detail