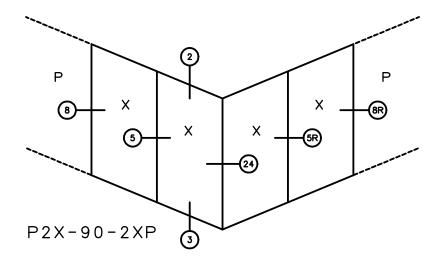

## Pocket Door System

## 90° DOUBLE POCKET DOORS (STD FEMALE LEFT SIDE)



#### General Notes:

Not to Scale

Due to continual product development, detail and technical data are subject to change without notice
For latest product specifications please go to our website: www.intlwindow.com or contact your IWC Representative
This is an architectural view of cross sections only and installation of shims, fasteners and sealant shall be the responsibility of the installer



# Pocket Door System



#### General Notes:

Not to Scale

Due to continual product development, detail and technical data are subject to change without notice

For latest product specifications please go to our website: www.intlwindow.com or contact your IWC Representative

This is an architectural view of cross sections only and installation of shims, fasteners and sealant shall be the respons