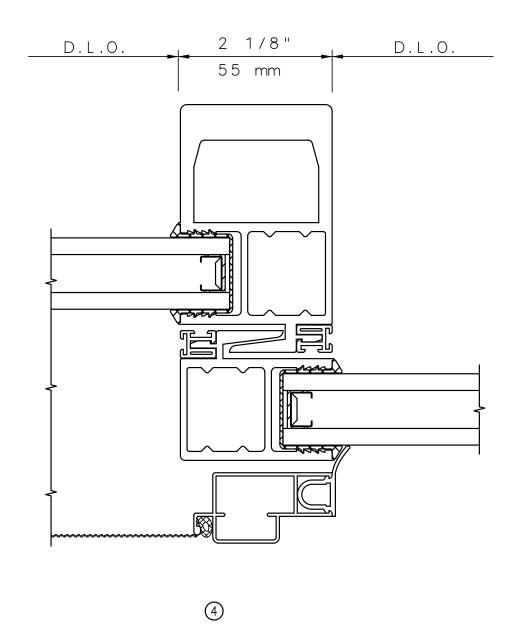

## **KELTIC 7600** Sliding Glass Door

### 7722 XO SLIDING GLASS DOOR 4 1/2" FRAME

#### General Notes:

Not to Scale

Due to continual product development, detail and technical data are subject to change without notice
For latest product specifications please go to our website: www.intlwindow.com or contact your IWC Representative
This is an architectural view of cross sections only and installation of shims, fasteners and sealant shall be the responsibility of the installer

Rev. 0712 Form: 7722\_elev XO\_4.pdf IWC Architectural Design Detail