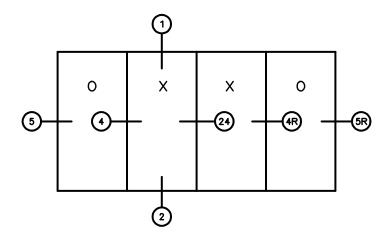

## **KELTIC 7600** Sliding Glass Door

## 7782 OXXO SLIDING GLASS DOOR 4 1/2" FRAME (STD FEMALE LEFT SIDE)



#### General Notes:

Not to Scale

Due to continual product development, detail and technical data are subject to change without notice
For latest product specifications please go to our website: www.intlwindow.com or contact your IWC Representative
This is an architectural view of cross sections only and installation of shims, fasteners and sealant shall be the responsibility of the installer



Rev. 0712 Form: 7782\_elev 0XX0\_4.pdf IWC Architectural Design Detail

## Sliding Glass Door



#### General Notes:

Not to Scale

Due to continual product development, detail and technical data are subject to change without notice For latest product specifications please go to our website: www.intlwindow.com or contact your IWC Representative

This is an architectural view of cross sections on