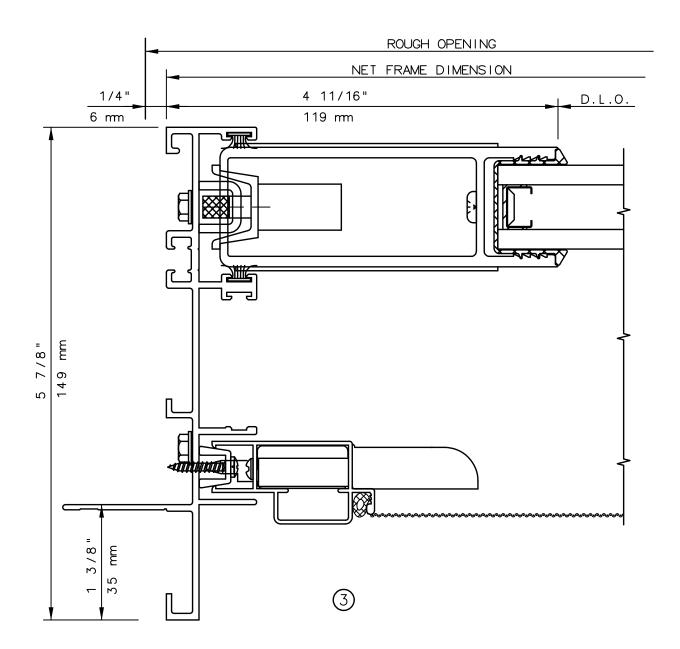

# Sliding Glass Door

### General Notes:

Not to Scale

Due to continual product development, detail and technical data are subject to change without notice

For latest product specifications please go to our website: www.intlwindow.com or contact your IWC Representative

This is an architectural view of cross sections only and installation of shims, fasteners and sealant shall be the responsibility of the installer

Rev. 0612 Form: 7620\_det\_03\_ljb\_dim.pdf IWC Architectural Design Detail