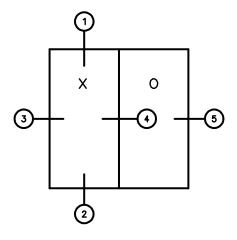

## **KELTIC 7600** Sliding Glass Door

### 7722 XO SLIDING GLASS DOOR 5 7/8" FRAME

### General Notes:

Not to Scale

Due to continual product development, detail and technical data are subject to change without notice
For latest product specifications please go to our website: www.intlwindow.com or contact your IWC Representative
This is an architectural view of cross sections only and installation of shims, fasteners and sealant shall be the responsibility of the installer

Rev. 0612 Form: 7722\_elev X0\_5.pdf IWC Architectural Design Detail