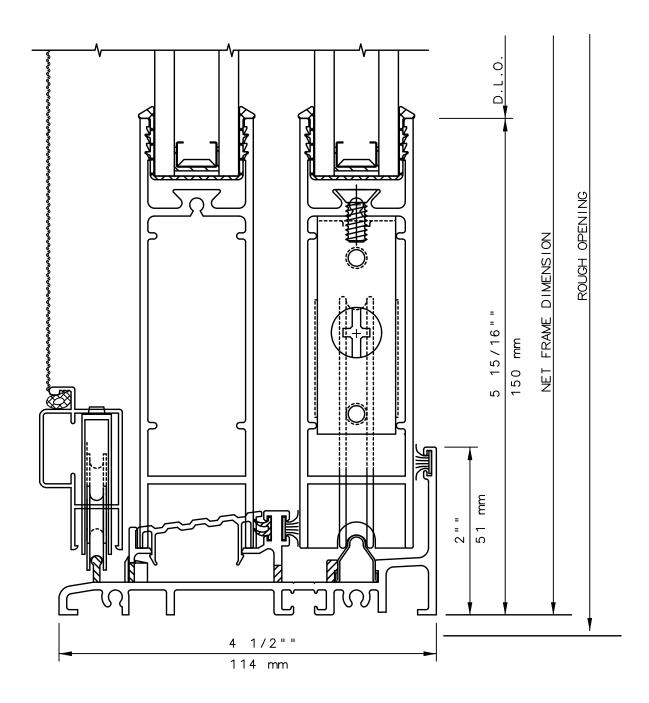

# Sliding Glass Door

### General Notes:

Not to Scale

Due to continual product development, detail and technical data are subject to change without notice

For latest product specifications please go to our website: www.intlwindow.com or contact your IWC Representative

This is an architectural view of cross sections only and installation of shims, fasteners and sealant shall be the responsibility of the installer

Rev. 0612 Form: 7620\_det\_03\_ljb\_dim.pdf IWC Architectural Design Detail