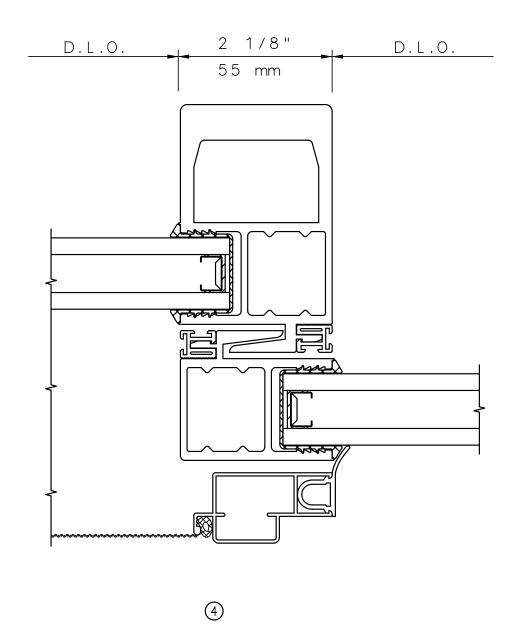

## Sliding Glass Door

#### **General Notes:**

Not to Scale

Due to continual product development, detail and technical data are subject to change without notice
For latest product specifications please go to our website: www.intlwindow.com or contact your IWC Representative
This is an architectural view of cross sections only and installation of shims, fasteners and sealant shall be the responsibility of the installer

### General Notes:

Not to Scale

Due to continual product development, detail and technical data are subject to change without notice

For latest product specifications please go to our website: www.intlwindow.com or contact your IWC Representative

This is an architectural view of cross sections only and installation of shims, fasteners and sealant shall be the responsibility of the installer

Rev. 0612 Form: 7682\_det\_03\_ljb\_dim.pdf IWC Architectural Design Detail