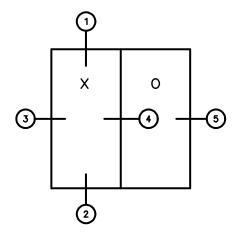

## **KELTIC 7600** Sliding Glass Door

### 7722 XO SLIDING GLASS DOOR 4 1/2" FRAME

#### General Notes:

Not to Scale

Due to continual product development, detail and technical data are subject to change without notice
For latest product specifications please go to our website: www.intlwindow.com or contact your IWC Representative
This is an architectural view of cross sections only and installation of shims, fasteners and sealant shall be the responsibility of the installer

Rev. 0712 Form: 7722\_elev XO\_4.pdf IWC Architectural Design Detail