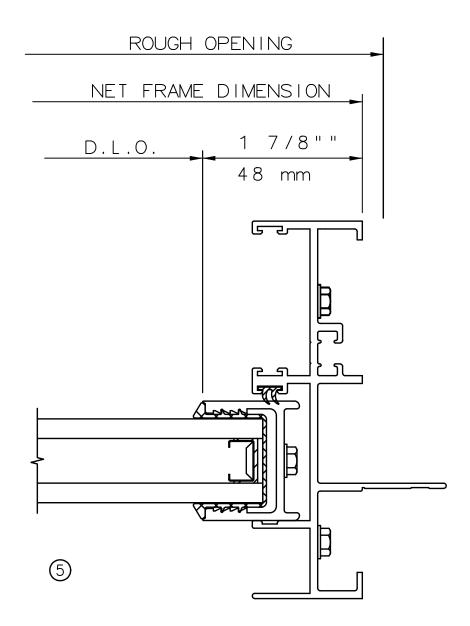

## Sliding Glass Door

#### General Notes:

Not to Scale

Due to continual product development, detail and technical data are subject to change without notice

For latest product specifications please go to our website: www.intlwindow.com or contact your IWC Representative

This is an architectural view of cross sections only and installation of shims, fasteners and sealant shall be the responsibility of the installer

Rev. 0612 Form: 7782\_det\_02\_sl\_dim.pdf IWC Architectural Design Detail