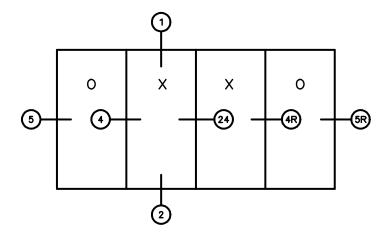

## **KELTIC 7600** Sliding Glass Door

## 7722 OXXO SLIDING GLASS DOOR 5 7-8" FRAME (STD FEMALE LEFT SIDE)

### General Notes:

Not to Scale

Due to continual product development, detail and technical data are subject to change without notice
For latest product specifications please go to our website: www.intlwindow.com or contact your IWC Representative
This is an architectural view of cross sections only and installation of shims, fasteners and sealant shall be the responsibility of the installer

Rev. 0612 Form: 7722\_elev 0XX0\_5.pdf IWC Architectural Design Detail