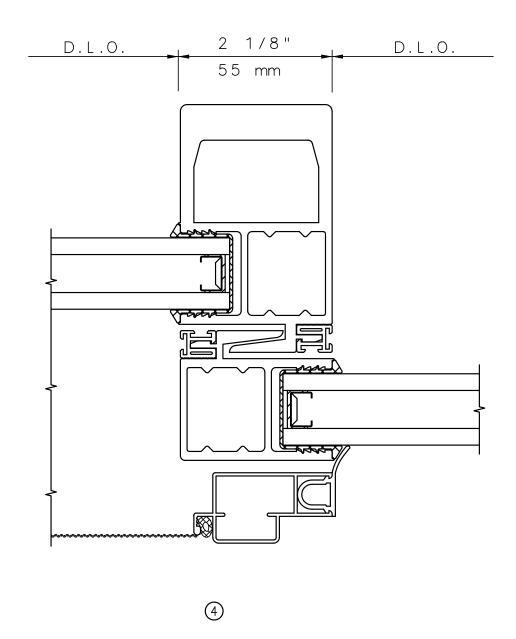

## Sliding Glass Door

### General Notes:

Not to Scale

Due to continual product development, detail and technical data are subject to change without notice
For latest product specifications please go to our website: www.intlwindow.com or contact your IWC Representative

This is an architectural view of cross sections only and installation of shims, fasteners and sealant shall be the responsibility of the installer

Rev. 0612 Form: 7620\_det\_05\_fjb\_dim.pdf IWC Architectural Design Detail