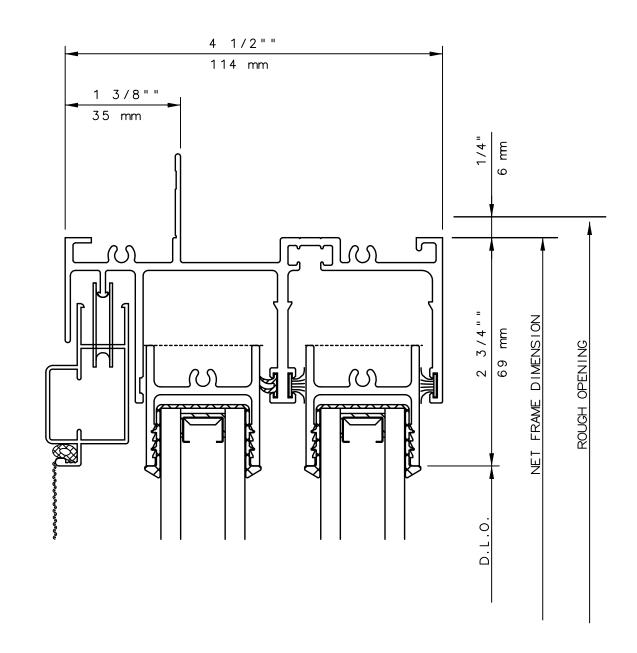

## **KELTIC 7600** Sliding Glass Door

General Notes:

(1)

Not to Scale

Due to continual product development, detail and technical data are subject to change without notice

For latest product specifications please go to our website: www.intlwindow.com or contact your IWC Representative

This is an architectural view of cross sections only and installation of shims, fasteners and sealant shall be the responsibility of the installer