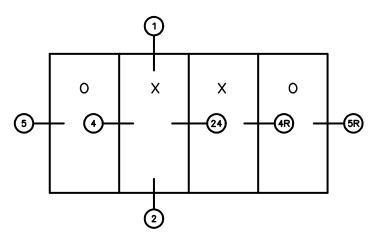

## 7722 OXXO SLIDING GLASS DOOR 4 1/2" FRAME (STD FEMALE LEFT SIDE)

General Notes:

Not to Scale

Due to continual product development, detail and technical data are subject to change without notice

For latest product specifications please go to our website: www.intlwindow.com or contact your IWC Representative