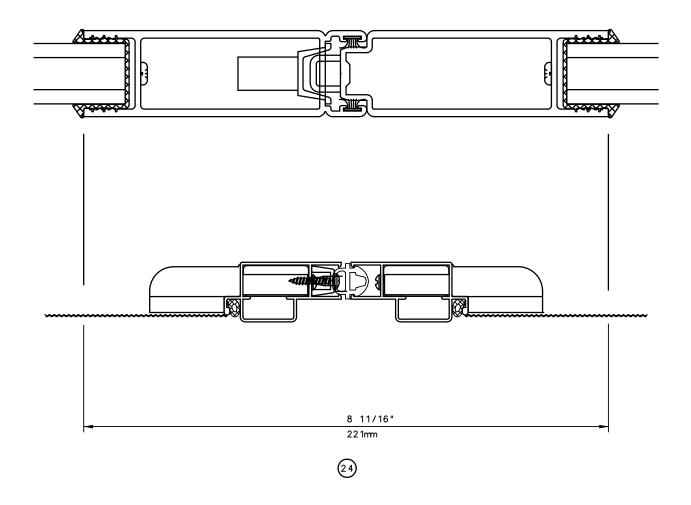

## 7722 OXXO SLIDING GLASS DOOR 4 1/2" FRAME (STD FEMALE LEFT SIDE)

General Notes:

Not to Scale

Due to continual product development, detail and technical data are subject to change without notice

For latest product specifications please go to our website: www.intlwindow.com or contact your IWC Representative

This is an architectural view of cross sections only and installation of shims, fasteners and sealant shall be the responsibility of the installer