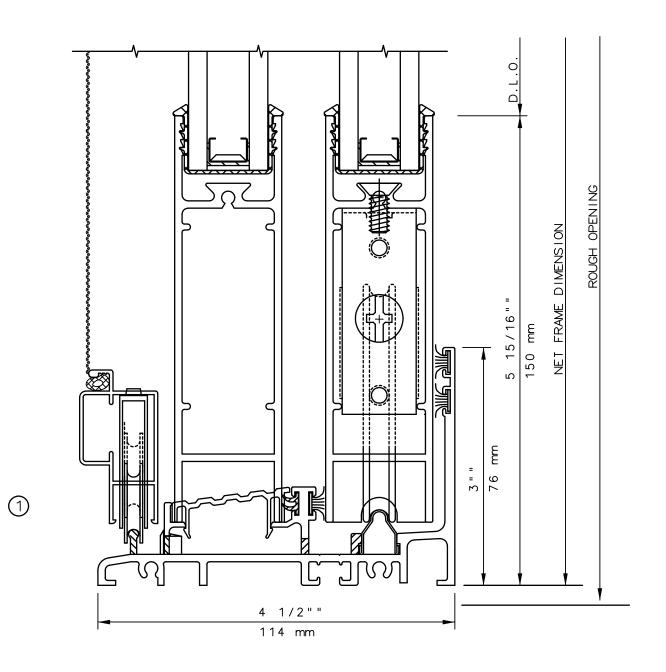

## **KELTIC 7600** Sliding Glass Door

General Notes:

Not to Scale

Due to continual product development, detail and technical data are subject to change without notice

For latest product specifications please go to our website: www.intlwindow.com or contact your IWC Representative

This is an architectural view of cross sections only and installation of shims, fasteners and sealant shall be the responsibility of the installer

General Notes:

Not to Scale

Due to continual product development, detail and technical data are subject to change without notice