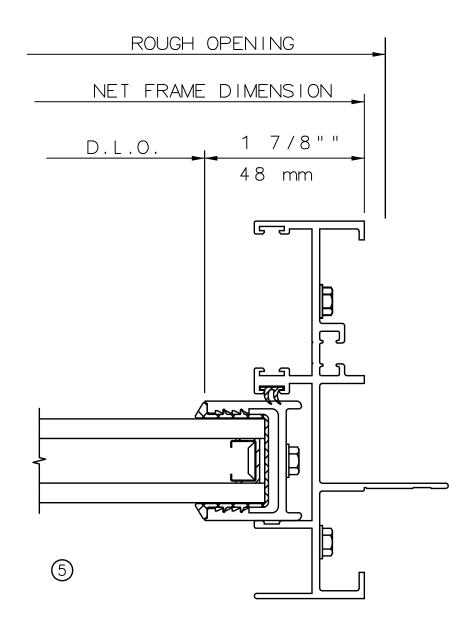

## 7722 OXXO SLIDING GLASS DOOR 4 1/2" FRAME (STD FEMALE LEFT SIDE)

General Notes:

Not to Scale

Due to continual product development, detail and technical data are subject to change without notice

For latest product specifications please go to our website: www.intlwindow.com or contact your IWC Representative

This is an architectural view of cross sections only and installation of shims, fasteners and sealant shall be the responsibility of the installer