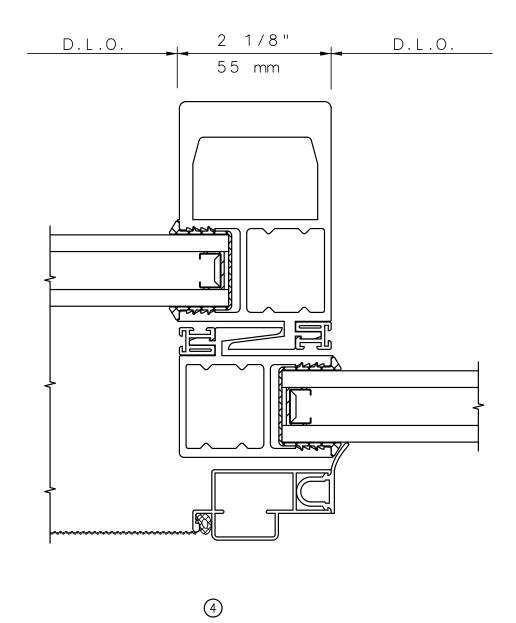

## **KELTIC 7600** Sliding Glass Door

General Notes:

Not to Scale

Due to continual product development, detail and technical data are subject to change without notice

For latest product specifications please go to our website: www.intlwindow.com or contact your IWC Representative

This is an architectural view of cross sections only and installation of shims, fasteners and sealant shall be the responsibility of the installer