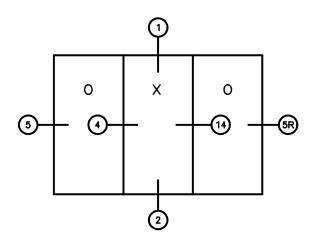

## 7722 OXO SLIDING GLASS DOOR 5 7/8" FRAME

General Notes: Not to Scale

Due to continual product development, detail and technical data are subject to change without notice

For latest product specifications please go to our website: www.intlwindow.com or contact your IWC Representative