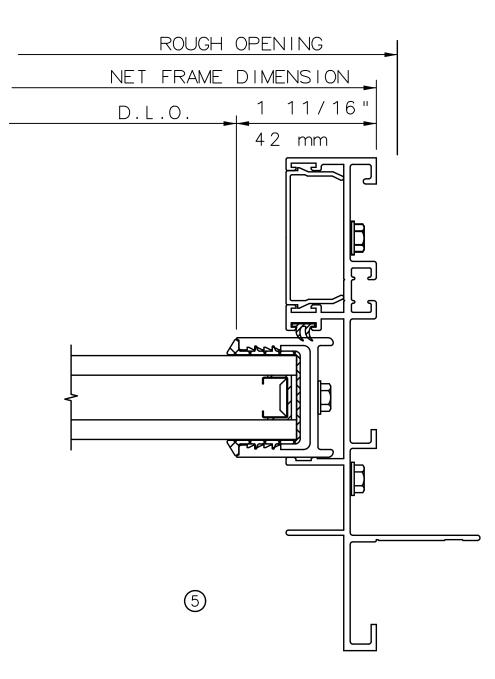

## 7722 OXO SLIDING GLASS DOOR 5 7/8" FRAME

General Notes: Not to Scale

Due to continual product development, detail and technical data are subject to change without notice

For latest product specifications please go to our website: www.intlwindow.com or contact your IWC Representative

This is an architectural view of cross sections only and installation of shims, fasteners and sealant shall be the responsibility of the installer

General Notes:

Not to Scale

Due to continual product development, detail and technical data are subject to change without notice

For latest product specifications please go to our website: www.intlwindow.com or contact your IWC Representative

This is an architectural view of cross sections only and installation of shims, fasteners and sealant shall be the responsibility of the installer