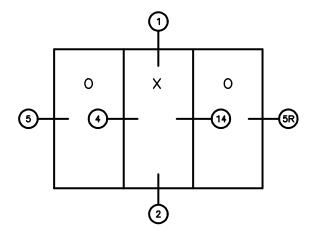

## **KELTIC 7600** Sliding Glass Door

### 7722 OXO SLIDING GLASS DOOR 4 1/2" FRAME