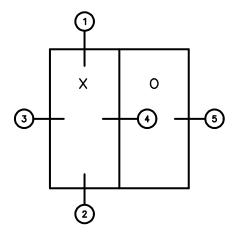

## **KELTIC 7600** Sliding Glass Door

### 7682 XO SLIDING GLASS DOOR 4 1/2" FRAME

#### General Notes:

Not to Scale

Due to continual product development, detail and technical data are subject to change without notice
For latest product specifications please go to our website: www.intlwindow.com or contact your IWC Representative
This is an architectural view of cross sections only and installation of shims, fasteners and sealant shall be the responsibility of the installer

Rev. 0712 Form: 7682\_elev XO\_4.pdf IWC Architectural Design Detail