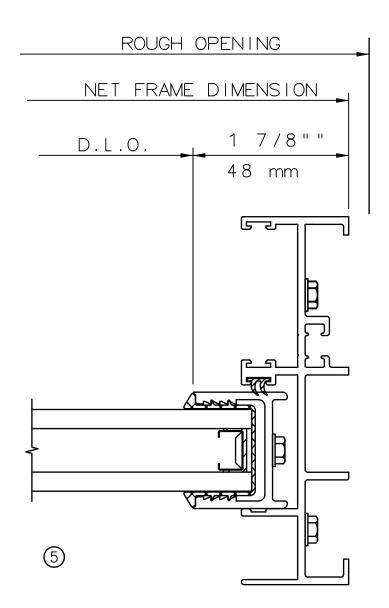

## Sliding Glass Door

Not to Scale

Due to continual product development, detail and technical data are subject to change without notice
For latest product specifications please go to our website: www.intlwindow.com or contact your IWC Representative

This is an architectural view of cross sections only and installation of shims, fasteners and sealant shall be the responsibility of the installer

Rev. 0612 Form: 7682\_det\_03\_ljb\_dim.pdf IWC Architectural Design Detail