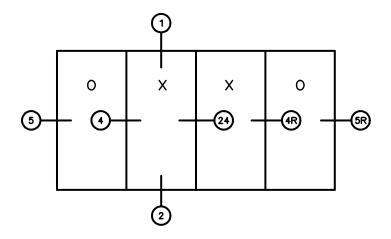

## 7682 OXXO SLIDING GLASS DOOR 4 1/2" FRAME (STD FEMALE LEFT SIDE)

#### General Notes:

Not to Scale

Due to continual product development, detail and technical data are subject to change without notice
For latest product specifications please go to our website: www.intlwindow.com or contact your IWC Representative
This is an architectural view of cross sections only and installation of shims, fasteners and sealant shall be the responsibility of the installer

Rev. 0712 Form: 7682\_elev 0XX0\_4.pdf IWC Architectural Design Detail