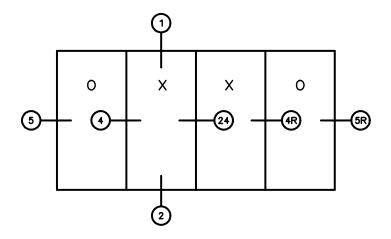

## 7680 OXXO SLIDING GLASS DOOR 4 1/2" FRAME (STD FEMALE LEFT SIDE)

### General Notes:

Not to Scale

Due to continual product development, detail and technical data are subject to change without notice
For latest product specifications please go to our website: www.intlwindow.com or contact your IWC Representative
This is an architectural view of cross sections only and installation of shims, fasteners and sealant shall be the responsibility of the installer

Rev. 0712 Form: 7680\_elev 0XX0\_4.pdf IWC Architectural Design Detail