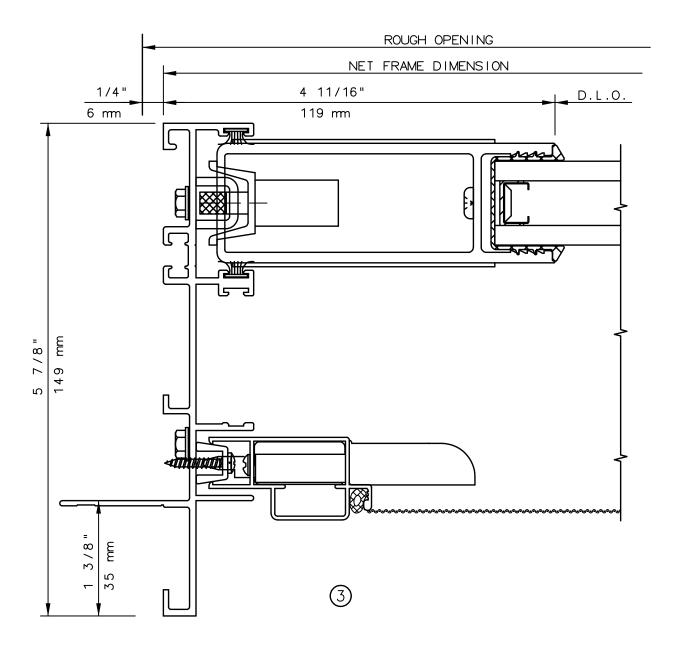

## 7622 XO SLIDING GLASS DOOR 5 7/8" FRAME

General Notes:

Not to Scale

Due to continual product development, detail and technical data are subject to change without notice

For latest product specifications please go to our website: www.intlwindow.com or contact your IWC Representative

This is an architectural view of cross sections only and installation of shims, fasteners and sealant shall be the responsibility of the installer

General Notes:

Not to Scale

Due to continual product development, detail and technical data are subject to change without notice

For latest product specifications please go to our website: www.intlwindow.com or contact your IWC Representative

This is an architectural view of cross sections only and installation of shims, fasteners and sealant shall be the responsibility of the installer