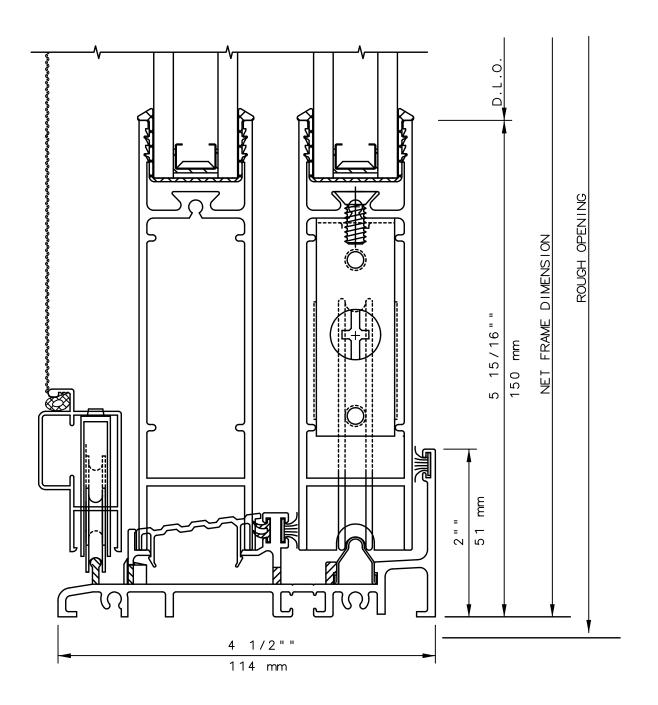

## **KELTIC 7600** Sliding Glass Door

General Notes:

Not to Scale

Due to continual product development, detail and technical data are subject to change without notice

For latest product specifications please go to our website: www.intlwindow.com or contact your IWC Representative

This is an architectural view of cross sections only and installation of shims, fasteners and sealant shall be the responsibility of the installer