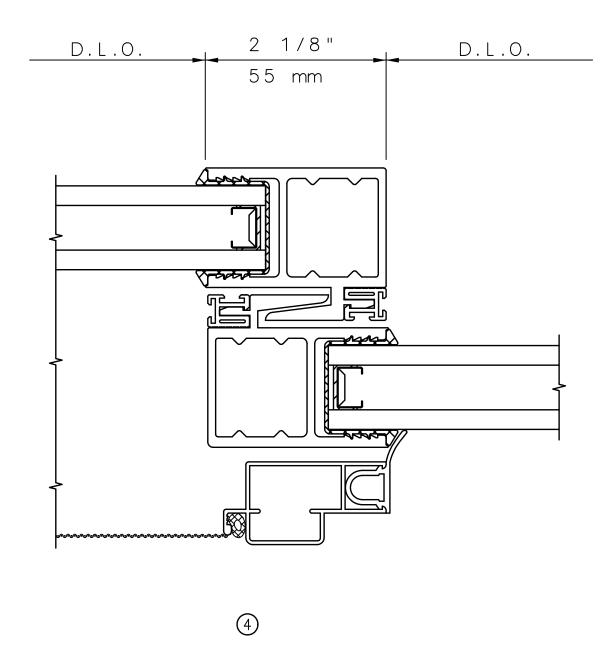

## **KELTIC 7600** Sliding Glass Door

General Notes:

Not to Scale

Due to continual product development, detail and technical data are subject to change without notice

For latest product specifications please go to our website: www.intlwindow.com or contact your IWC Representative

This is an architectural view of cross sections only and installation of shims, fasteners and sealant shall be the responsibility of the installer