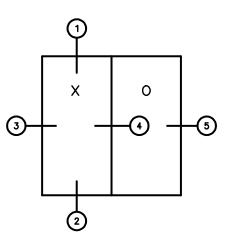

## 7622 XO SLIDING GLASS DOOR 5 7/8" FRAME

General Notes:

Not to Scale

Due to continual product development, detail and technical data are subject to change without notice

For latest product specifications please go to our website: www.intlwindow.com or contact your IWC Representative