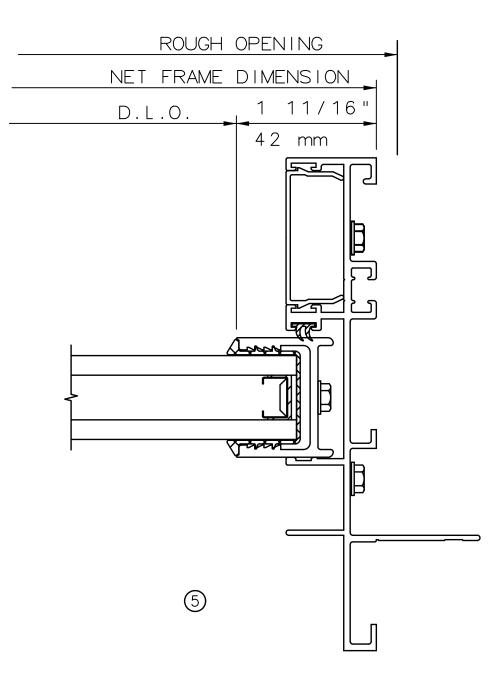

## **KELTIC 7600** Sliding Glass Door

General Notes:

Not to Scale

Due to continual product development, detail and technical data are subject to change without notice

For latest product specifications please go to our website: www.intlwindow.com or contact your IWC Representative

This is an architectural view of cross sections only and installation of shims, fasteners and sealant shall be the responsibility of the installer

General Notes:

Not to Scale

Due to continual product development, detail and technical data are subject to change without notice

For latest product specifications please go to our website: www.intlwindow.com or contact your IWC Representative

This is an architectural view of cross sections only and installation of shims, fasteners and sealant shall be the responsibility of the installer